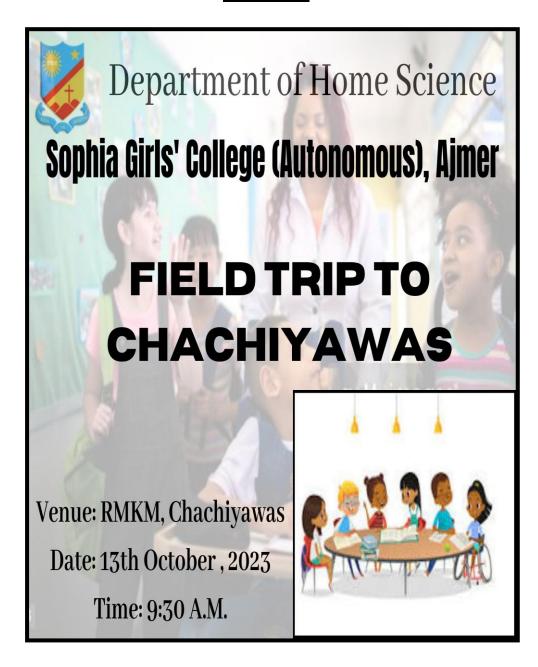

## Title- "Field Trip to Chachiyawas"

## **Activity Details**

**Date**: 13<sup>th</sup> October 2023

**Level:** Departmental

Venue: Minu Manovikas Mandir, Inclusive Education, Chachiyawas, Ajmer

**Title of the Event**: Field Trip to Chachiyawas

#### **Description:-**

On 13<sup>th</sup> October 23, the students of Home Science went for a field trip to the school of Inclusive education RMKM Chachiyawas with their play group activities which were prepared by them for the preschool children. They made some intresting things. special children play with their activities and spent time with them. The students learnt about the methods of teaching in inclusive education institutions. The activities prepared by the students were donated to the institution for further use.