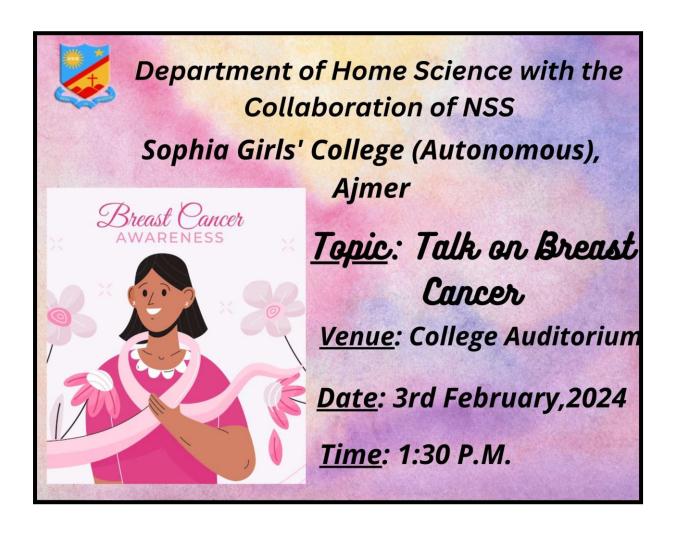

|              | Illum 16   | / Sant                   | is GIRIS COILEAD   |

|   | 29. | Norrain Fatima   | BA-I | 23511116 | 2301085 | Nooran |
|---|-----|------------------|------|----------|---------|--------|
| 9 | 30. | Kaneez Fatima    | BA-I | 1 1      | 2301062 | 11 100 |
|   | 31. | S. Alisha Chirty | BA-I |          | 2301082 | Fluid  |
|   | 32. | Eizza Fatema     |      |          | 2301185 | J1332  |
|   | 33. | Lasemi Kanwar    |      | 23511090 | 2301471 | Larent |
|   | 34. | Ishika Delani    | BA-I | 23511192 | 2301141 | Sheres |
|   | 35. |                  |      |          |         |        |

Their Hathur

Head
Department of Home Science
Sophia Girls' College
(Autonomous), Ajmer

#### **Activity 6**

#### Title- "Talk on Breast Cancer"

#### **Brochure**



#### **Activity Details**

**Date**: 3<sup>rd</sup> Feb.2024

Level: Collaborative

Venue: Auditorium

Title of the Event: Talk on breast cancer

Total no. of students: 21

#### **Description:-**

A talk was organized by The Department of Home Science and the NSS (National Service Scheme) and (Red Ribbon Club) in collaboration with Shastri Hospitals at Sophia Girls' College (Autonomous), Ajmer, the focus was on raising awareness about breast cancer, its precautions, and self-detection methods. The subject specialist delivered a poignant address, emphasizing the critical importance of early detection in improving the survival rate. The speaker delved into the prevalence of breast cancer, shedding light on its impact on women's health. They underscored the significance of adopting a proact