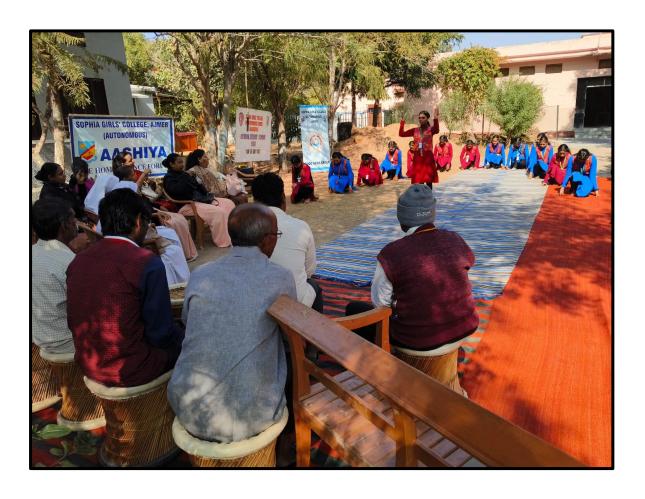

#### **Description:-**

The Department of Home Science and the National Service Scheme (NSS) of Sophia Girls College Ajmer organized a special event on AIDS Day to raise awareness about AIDS and show support to those affected by the disease. The event aimed to spread love, joy, and knowledge about AIDS prevention and treatment.

The NSS volunteers, along with the NSS Officers Dr. Sr Swapana and Dr. Ruchi visited the HIV Centre, Khanakheri which is run by Mission Sisters of Ajmer. The centre provides care and support to individuals living with AIDS. There were around 15 inmates at the centre during the time of the visit, in total there are around 35 inmates

During the visit, the NSS volunteers had the opportunity to interact with the inmates. They shared joy, love, and compassion with the inmates, creating a supportive and uplifting environment. The volunteers engaged in conversations with the inmates, listening to their stories and providing emotional support.

The volunteers showcased their talents through singing and dancing performances. These performances brought smiles to the faces of the inmates and created a positive atmosphere. The volunteers aimed to uplift the spirits of the inmates and show them that they are not alone in their journey.