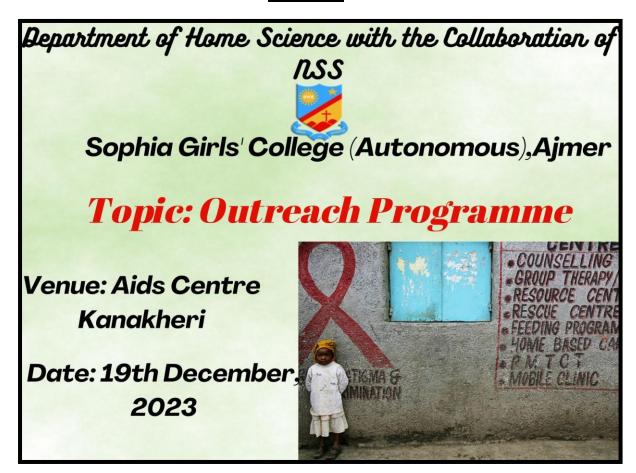

### Title- "Outreach Programme"

#### **Activity Details**

**Date**: 19<sup>th</sup> December 2023

**Level:** Collaborative

Venue: HIV centre, Kanakheri

**Title of the Event:** Outreach Programme

**Total no. of students: 26** 

#### **Description:-**

The Department of Home Science and the National Service Scheme (NSS) of Sophia Girls College Ajmer organized a special event on AIDS Day to raise awareness about AIDS and show support to those affected by the disease. The event aimed to spread love, joy, and knowledge about AIDS prevention and treatment.