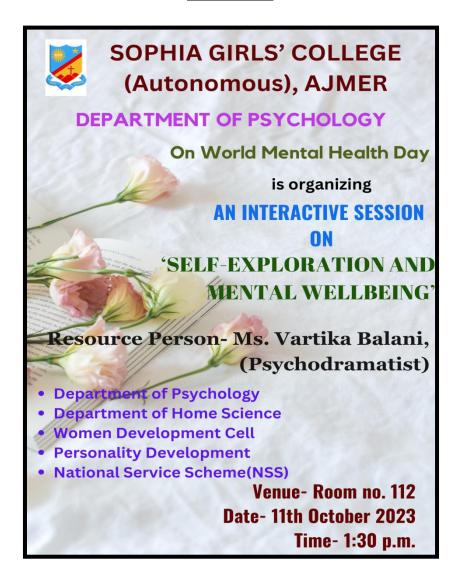

#### Title- "Self-exploration and Mental Wellbeing"

#### **Activity Details**

**Date**: 11<sup>th</sup> October 2023

Level: Inter Departmental

Venue: Room No. 112

Title of event: Interactive session on Self-exploration and Mental Wellbeing

**No. of Participants**: 15

Resource Person: Ms. Vartika Balani, Psychodramatist

**Contact No**: 6377615886

#### **Description:-**

The Department of Psychology and Home Science of Sophia Girls' College (Autonomous), Ajmer on the occasion of World Mental Health Day organized an Interactive session on "Self-exploration and Mental Wellbeing" on 11<sup>th</sup> October from 11:00 a.m. onwards in the Indoor Stadium. Ms. Vartika Balani, the resource person of the session addressed the students about the ways of exploring the 'self' through various activities. She also discussed with students regarding the strategies to improve one's mental wellbeing.