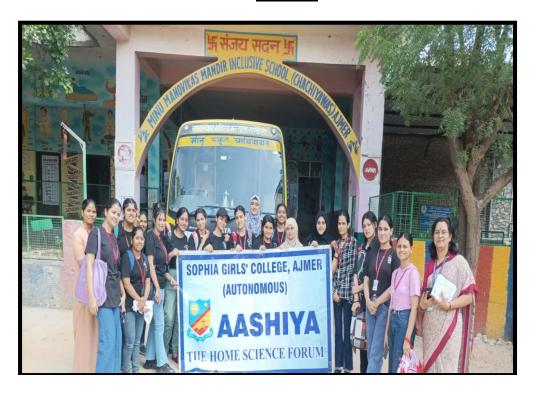

## **Photos**

#### **Description:-**

On 13<sup>th</sup> October 23, the students of Home Science went for a field trip to the school of Inclusive education RMKM Chachiyawas with their play group activities which were prepared by them for the preschool children. They made some intresting things. special children play with their activities and spent time with them. The students learnt about the methods of teaching in inclusive education institutions. The activities prepared by the students were donated to the institution for further use.

## **Activity Details**

**Date**: 13<sup>th</sup> October 2023

**Level:** Departmental

Venue: Minu Manovikas Mandir, Inclusive Education, Chachiyawas, Ajmer

**Title of the Event**: Field Trip to Chachiyawas