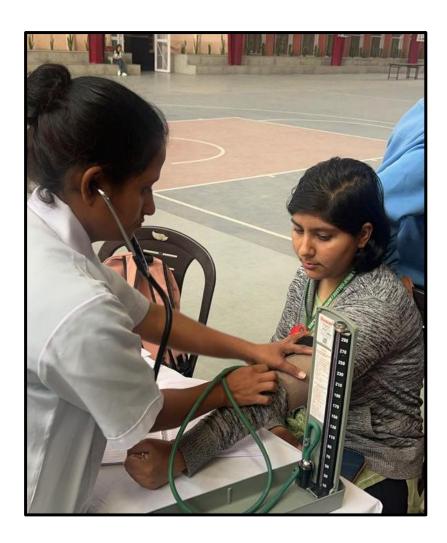

#### **Description:-**

The Department of Home Science and the National Service Scheme (NSS) of Sophia Girls College Ajmer organized a special event on AIDS Day to raise awareness about AIDS and show support to those affected by the disease. The event aimed to spread love, joy, and knowledge about AIDS prevention and treatment.

The NSS volunteers, along with the NSS Officers Dr. Sr Swapana and Dr. Ruchi visited the HIV Centre, Khanakheri which is run by Mission Sisters of Ajmer. The centre provides care and support to individuals living with AIDS. There were around 15 inmates at the centre during the time of the visit, in total there are around 35 inmates

During the visit, the NSS volunteers had the opportunity to interact with the inmates. They shared joy, love, and compassion with the inmates, creating a supportive and uplifting environment. The volunteers engaged in conversations with the inmates, listening to their stories and providing emotional support.

The volunteers showcased their talents through singing and dancing performances. These performances brought smiles to the faces of the inmates and created a positive atmosphere. The volunteers aimed to uplift the spirits of the inmates and show them that they are not alone in their journey.