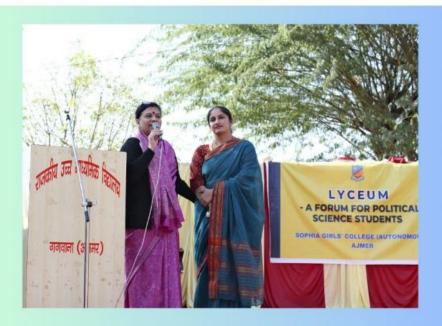

#### **DESCRIPTION-**

Lyceum the student's forum for the Department of Political Science conducted second edition of the YOUTH PARLIAMENT under the aegis of the MINISTRY OF PARLIAMENT AFFAIRS on 29<sup>th</sup> August 2023. A total of 50students participated. The Youth Parliament at Sophia Girls College, with students dawning on themselves the role of parliamentarians and presenting their views with vigour and commitment enriched participants with essential skills and insights. Through simulated parliamentary sessions, students delved into legislative processes, and honed public speaking, critical thinking, and leadership abilities. They gained a deeper understanding of democracy's workings and their civic responsibilities. The Youth Parliament served as a transformative platform, empowering students to become informed, proactive leaders shaping the future of governance and democracy.

The Youth Parliament at Sophia Girls College, organized by the Ministry of Parliamentary Affairs, enriched participants with essential skills and insights. Through simulated parliamentary sessions, students delved into legislative processes, and honed public speaking, critical thinking, and leadership abilities. They gained a deeper understanding of democracy's workings and their civic responsibilities. The Youth Parliament served as a transformative platform, empowering students to become informed, proactive leaders shaping the future of governance and democracy.