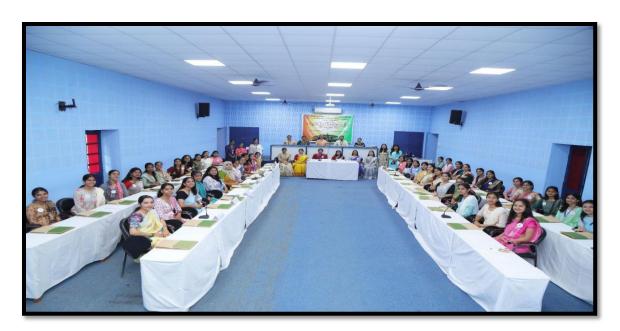

#### **DESCRIPTION-**

Lyceum the student's forum for the Department of Political Science conducted second edition of the YOUTH PARLIAMENT under the aegis of the MINISTRY OF PARLIAMENT AFFAIRS on 29<sup>th</sup> August 2023. A total of 50students participated. The Youth Parliament at Sophia Girls College, with students dawning on themselves the role of parliamentarians and presenting their views with vigour and commitment enriched participants with essential skills and insights. Through simulated parliamentary sessions, students delved into legislative processes, and honed public speaking, critical thinking, and leadership abilities. They gained a deeper understanding of democracy's workings and their civic responsibilities. The Youth Parliament served as a transformative platform, empowering students to become informed, proactive leaders shaping the future of governance and democracy.

The Youth Parliament at Sophia Girls College, organized by the Ministry of Parliamentary Affairs, enriched participants with essential skills and insights. Through simulated parliamentary sessions, students delved into legislative processes, and honed public speaking, critical thinking, and leadership abilities. They gained a deeper understanding of democracy's workings and their civic responsibilities. The Youth Parliament served as a transformative platform, empowering students to become informed, proactive leaders shaping the future of governance and democracy.