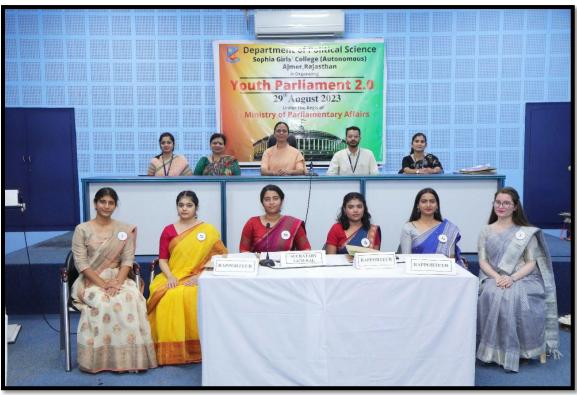

#### **DESCRIPTION-**

Lyceum the student's forum for the Department of Political Science conducted second edition of the YOUTH PARLIAMENT under the aegis of the MINISTRY OF PARLIAMENT AFFAIRS on 29<sup>th</sup> August 2023. A total of 50students participated. The Youth Parliament at Sophia Girls College, with students dawning on themselves the role of parliamentarians and presenting their views with vigour and commitment enriched participants with essential skills and insights. Through simulated parliamentary sessions, students delved into legislative processes, and honed public speaking, critical thinking, and leadership abilities. They gained a deeper understanding of democracy's workings and their civic responsibilities. The Youth Parliament served as a transformative platform, empowering students to become informed, proactive leaders shaping the future of governance and democracy.

The Youth Parliament at Sophia Girls College, organized by the Ministry of Parliamentary Affairs, enriched participants with essential skills and insights. Through simulated parliamentary sessions, students delved into legislative processes, and honed public speaking, critical thinking, and leadership abilities. They gained a deeper understanding of democracy's workings and their civic responsibilities. The Youth Parliament served as a transformative platform, empowering students to become informed, proactive leaders shaping the future of governance and democracy.