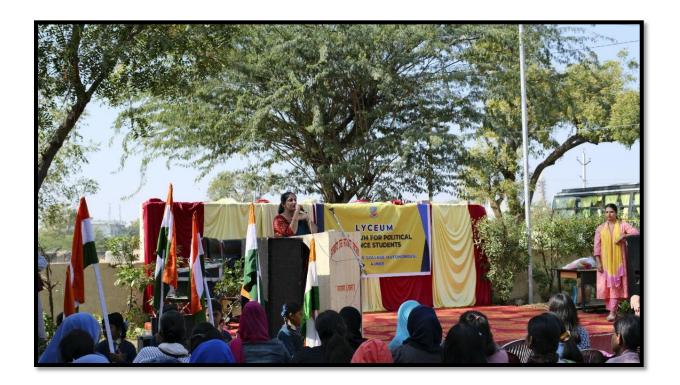

#### **DESCRIPTION-**

Lyceum the student's forum for the Department of Political Science conducted second edition of the YOUTH PARLIAMENT under the aegis of the MINISTRY OF PARLIAMENT AFFAIRS on 29<sup>th</sup> August 2023. A total of 50students participated. The Youth Parliament at Sophia Girls College, with students dawning on themselves the role of parliamentarians and presenting their views with vigour and commitment enriched participants with essential skills and insights. Through simulated parliamentary sessions, students delved into legislative processes, and honed public speaking, critical thinking, and leadership abilities. They gained a deeper understanding of democracy's workings and their civic responsibilities. The Youth Parliament served as a transformative platform, empowering students to become informed, proactive leaders shaping the future of governance and democracy.

### **OBJECTIVE** -

The Objective of the Youth Parliament was to enable the students to understand the rules and procedures of the parliament. It aimed to develop democratic values among the young generation. It helped the students to enhance their understanding of socioeconomic, cultural, and political issues in the country. The students worked relentlessly to describe emerging issues and to find appropriate solutions.

The Youth Parliament at Sophia Girls College, organized by the Ministry of Parliamentary Affairs, enriched participants with essential skills and insights. Through simulated parliamentary sessions, students delved into legislative processes, and honed public speaking, critical thinking, and leadership abilities. They gained a deeper understanding of democracy's workings and their civic responsibilities. The Youth Parliament served as a transformative platform, empowering students to become informed, proactive leaders shaping the future of governance and democracy.