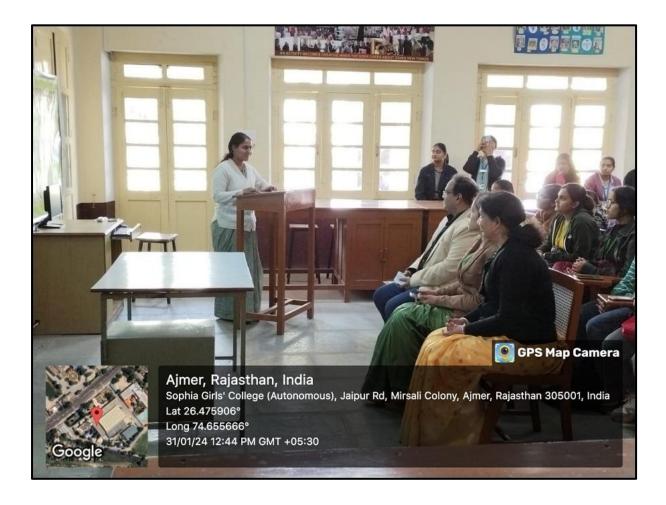

- **Date:** 24<sup>th</sup> August 2023
- Total Number of the Students: 58
- Venue: Room No: 69, Sophia Girls' College (Autonomous), Ajmer
- Learning Outcome: The main outcome of this activity is the mental servicing of human minds to make them energetic.
- **Report:** Mathematics puzzles competition was organised by the department of mathematics on 24<sup>th</sup> August 2023. 58 students participated in this activity. Students showed keen interest in this activity.