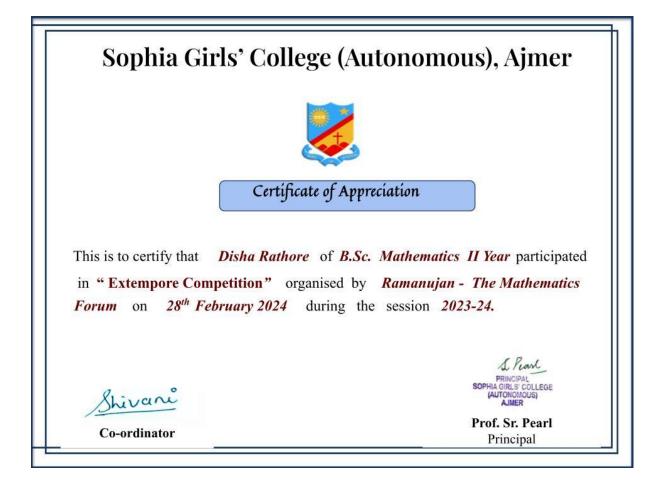

|
| 60. | B.Sc. III          | 2104302  | Sejal Kanwar          | ABSENT               |
| 61. | B.Sc. III          | 2104303  | Simran Soni           | A Present            |
| 62. | B.Sc. III          | 2104304  | Sunaina Dolwani       | Junais               |
| 63. | B.Sc. III          | 2104305  | Veena Singh           | Present              |
| 64. | B.Sc. III          | 2104530  | Nisha Yadav           | Nullisel             |
| 65. | B.A. III           | 2101105  | Manjari Chippa        | ABSENIT              |
| 66. | B.A. Eco. Hons.III | 2103259  | Aastha Jain           | ARSEALI              |
| 67. | B.A. Eco. Hons.III | 2103263  | Khushi Gandhi         | ABSENT               |

- [ Suiven l

Head Department of Mathematics Sophia Girls' College (Autonomous), Ajmer



# Activity 5

# "Field Visit to Hindustan Zinc Mines"



- **Date:** 5<sup>th</sup> April 2024
- Total Number of the Students: 40
- Venue: Hindustan Zinc Mines, Kayad, Ajmer
- Learning Outcome: To create fundamental awareness about the path and knowledge of mining process.
- **Report**: **Report**: Kalam and Ramanujan forum jointly organised an educational visit to Hindustan Zinc Mines, Kayad, Ajmer. 40 students of B.Sc. Mathematics and 3 teachers have attended this visit. Students were highly benefited as they got hand on experience by visiting zinc mines.









Affiliated to MaharshiDayanandSaraswati University, Ajmer 'A+' Grade by NAAC & registered under 2(f) & 12(B) of UGC website: <u>sophia.college</u> e-mail: <u>office@sophiacollegeajmer.in</u>, Phone No.: 0145-2427243 Address: