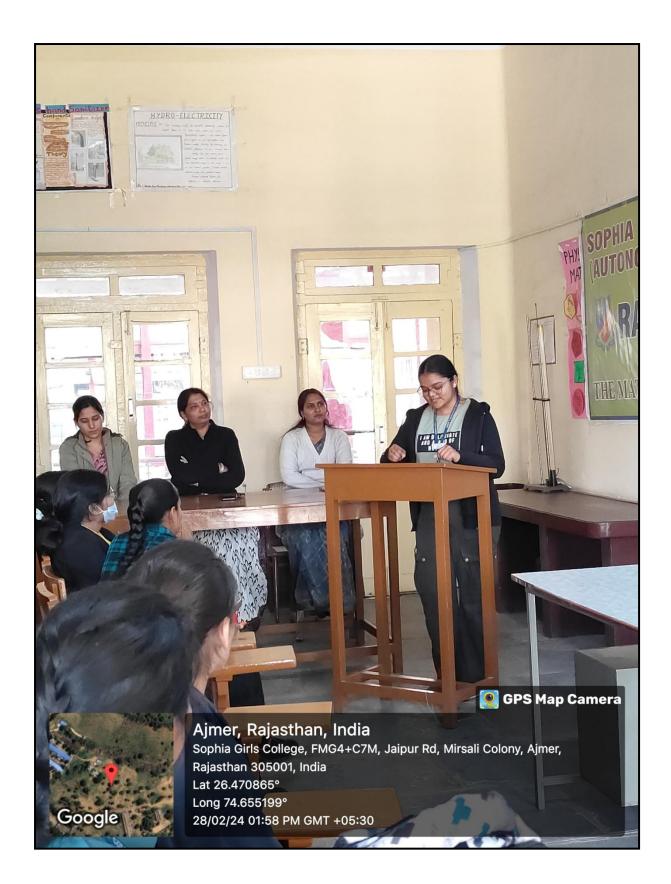

#### <u>Ramanujan Forum</u>

### Sophia Girls' College (Autonomous), Ajmer

## Notice

Date: 18.08.2023

This is to inform you that "Ramanujan Forum" of Sophia Girls' College (Autonomous) Ajmer is organizing a "Mathematics Puzzles Competition" on 24<sup>th</sup> August 2023 for B.A./ B.A. Eco. Honours/ B.Sc. (Mathematics) students. The aim of this event is to inculcate reasoning aptitude and improve mental ability skills.