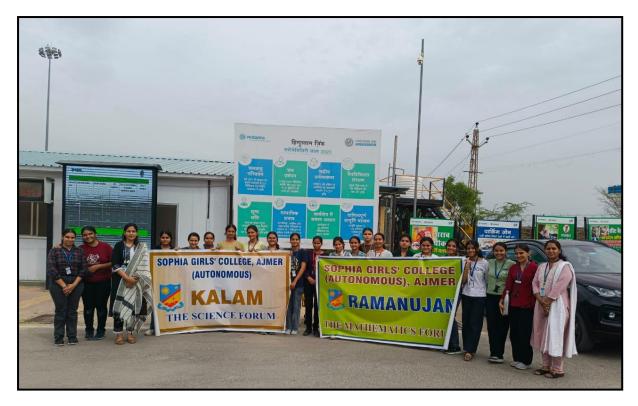

3259  | Aastha Jain           | ARSEALI              |
| 67. | B.A. Eco. Hons.III | 2103263  | Khushi Gandhi         | ABSENT               |

- [ Suiven l

Head Department of Mathematics Sophia Girls' College (Autonomous), Ajmer



# Activity 5

# "Field Visit to Hindustan Zinc Mines"



- **Date:** 5<sup>th</sup> April 2024
- Total Number of the Students: 40
- Venue: Hindustan Zinc Mines, Kayad, Ajmer
- Learning Outcome: To create fundamental awareness about the path and knowledge of mining process.
- **Report**: **Report**: Kalam and Ramanujan forum jointly organised an educational visit to Hindustan Zinc Mines, Kayad, Ajmer. 40 students of B.Sc. Mathematics and 3 teachers have attended this visit. Students were highly benefited as they got hand on experience by visiting zinc mines.









Affiliated to MaharshiDayanandSaraswati University, Ajmer 'A+' Grade by NAAC & registered under 2(f) & 12(B) of UGC website: <u>sophia.college</u> e-mail: <u>office@sophiacollegeajmer.in</u>, Phone No.: 0145-2427243 Address: Mirshali, Jaipur Road, Ajmer-305001, Rajasthan (India)

#### Permission Letter

To The Director Zinc Mines (Kayad) Ajmer

Subject: Permission for visiting the Zinc Mines on 5 April 2024.

Dear Sir

This is to request you to permit 18 students of B.Sc Maths accompanied by 3 staff members for a visit to your Zinc mine at kayad, Ajmer. Kindly allow us to visit the mines on 5 April 2024. This is a part of our curriculum and students will be preparing a report on the same. Thanking you for your concern and co-operation.

Thanking you

Yours sincerely

& Pear

Prof. Sr