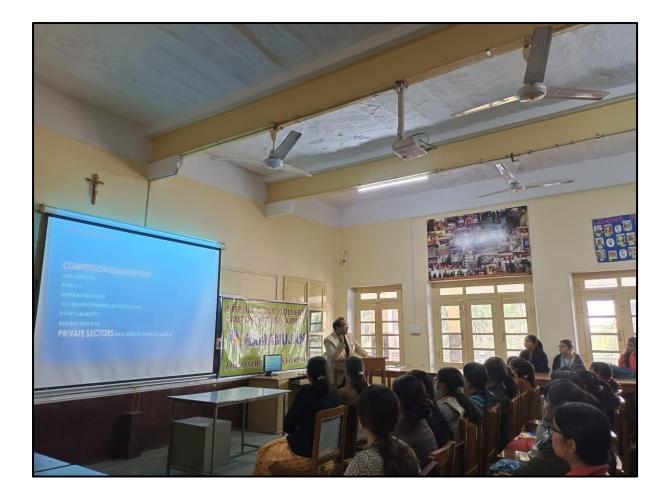

- **Date:** 24<sup>th</sup> August 2023
- Total Number of the Students: 58
- Venue: Room No: 69, Sophia Girls' College (Autonomous), Ajmer
- Learning Outcome: The main outcome of this activity is the mental servicing of human minds to make them energetic.
- **Report:** Mathematics puzzles competition was organised by the department of mathematics on 24<sup>th</sup> August 2023. 58 students participated in this activity. Students showed keen interest in this activity.