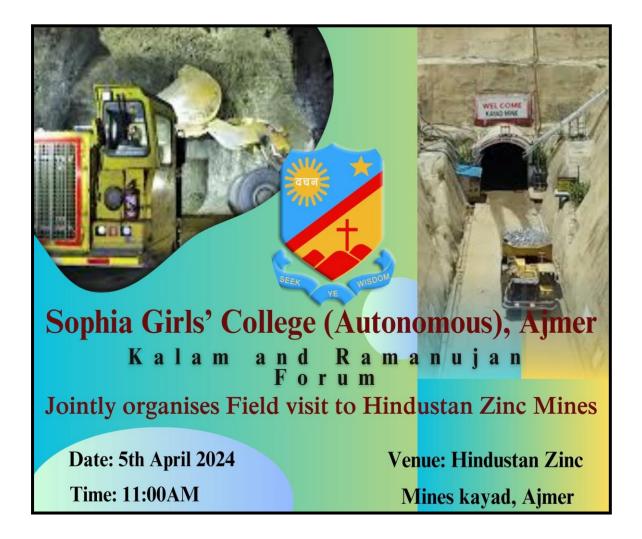

jal Kanwar          | ABSENT               |
| 61. | B.Sc. III          | 2104303  | Simran Soni           | A Present            |
| 62. | B.Sc. III          | 2104304  | Sunaina Dolwani       | Junais               |
| 63. | B.Sc. III          | 2104305  | Veena Singh           | Present              |
| 64. | B.Sc. III          | 2104530  | Nisha Yadav           | Nullisel             |
| 65. | B.A. III           | 2101105  | Manjari Chippa        | ABSENIT              |
| 66. | B.A. Eco. Hons.III | 2103259  | Aastha Jain           | ARSEALI              |
| 67. | B.A. Eco. Hons.III | 2103263  | Khushi Gandhi         | ABSENT               |

- [ Suiven l

Head Department of Mathematics Sophia Girls' College (Autonomous), Ajmer



# Activity 5

# "Field Visit to Hindustan Zinc Mines"



- **Date:** 5<sup>th</sup> April 2024
- Total Number of the Students: 40
- Venue: Hindustan Zinc Mines, Kayad, Ajmer
- Learning Outcome: To create fundamental awareness about the path and knowledge of mining process.
- **Report**: **Report**: Kalam and Ramanujan forum jointly organised an educational visit to Hindustan Zinc Mines, Kayad, Ajmer. 40 students of B.Sc. Mathematics and 3 teachers have attended this visit. Students were highly benefited as they got hand on experience by visiting zinc mines.









Affiliated to MaharshiDayanandSaraswati University, Ajmer 'A+' Grade by NAAC & registered under 2(f) & 12(B) of UGC website: <u>sophia.college</u> e-mail: <u>office@sophiacollegeajmer.in</u>, Phone No.: 0145-2427243 Address: Mirshali, Jaipur Road, Ajmer-305001, Rajasthan (India)

#