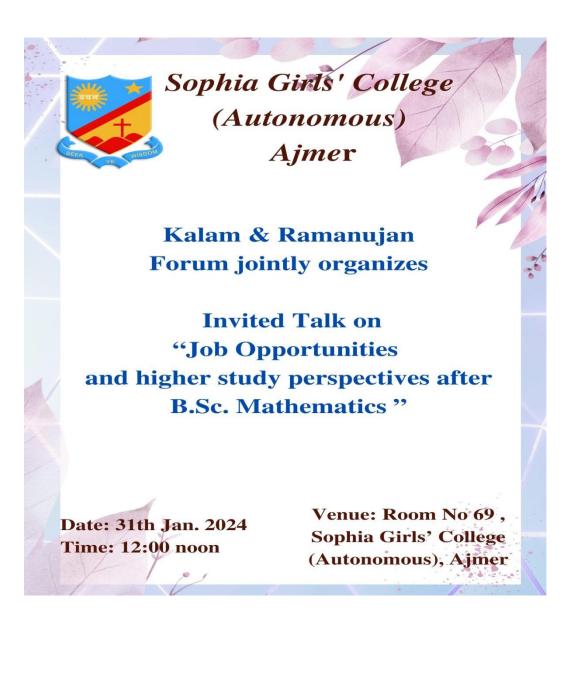

## "Mathematics Puzzles"

Sophia Girls' College (Autonomous), Ajmer

## DEPARTMENT OF MATHEMATICS UNDER THE

(RAMANUJAN-THE MATHEMATICS FORUM)

Organizing a Mathematics Puzzles Competition

Date: 24th Aug. 2023 Time: 11:00 a.m. Venue: Room No:69, Sophia Girls' College (Autonomous), Ajmer

- **Date:** 24<sup>th</sup> August 2023
- Total Number of the Students: 58
- Venue: Room No: 69, Sophia Girls' College (Autonomous), Ajmer
- Learning Outcome: The main outcome of this activity is the mental servicing of human minds to make them energetic.
- **Report:** Mathematics puzzles competition was organised by the department of mathematics on 24<sup>th</sup> August 2023. 58 students participated in this activity. Students showed keen interest in this activity.