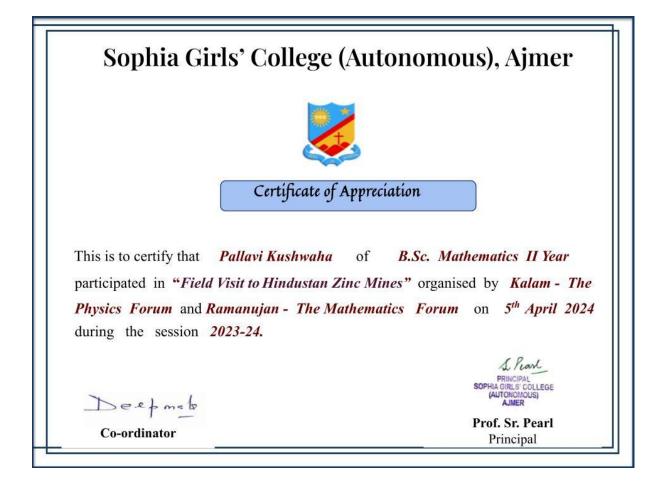

#### Sophia Girls' College (Autonomous), Ajmer Kalam and Ramanujan Forum Attendance List of B.Sc. (Mathematics) Session: - 2023 – 2024

Title:- Zinc Mines Visit

Date:- 05<sup>th</sup> April 2024

Time:- 11:00 am

Venue:- Zinc Mine, Kayad , Ajmer

| S.No. | Class     | Roll No  | Student Name          | Age | Signature    |
|-------|-----------|----------|-----------------------|-----|--------------|
| 1.    | B.Sc. II  | 22041251 | Anu Kumari            | 20  | Que          |
| 2.    | B.Sc. II  | 22041266 | Pallavi Kushwaha      | 19  | Pallar       |
| 3.    | B.Sc. II  | 22041269 | Priya                 | 19  | buya         |
| 4.    | B.Sc. II  | 22041270 | Priyanshi Bhadana     | 19  | Beiganshi    |
| 5.    | B.Sc. III | 2104279  | Chandini              | 20  | Chandin      |
| 6.    | B.Sc. III | 2104284  | Himanshi Rathore      | 20  | -#TRathe     |
| 7.    | B.Sc. III | 2104285  | Himanshi Gaur Goswami | 21  | tim ante     |
| 8.    | B.Sc. III | 2104287  | Harshika              | 19  | Harry        |
| 9.    | B.Sc. III | 2104290  | Kirti Soni            | 21  | Thurston     |
| 10.   | B.Sc. III | 2104292  | Manisha Yadav         | 19  | Warten       |
| 11.   | B.Sc. III | 2104293  | Monika Phulwani       | 21  | monta        |
| 12.   | B.Sc. III | 2104294  | Prachi Chouhan        | 20  | Perachi      |
| 13.   | B.Sc. III | 2104295  | Rajeshwari Rawat      | 20  | Rajestucouri |
| 14.   | B.Sc. III | 2104296  | Rakhi Saini           | 20  | ricat.       |
| 15.   | B.Sc. III | 2104302  | Sejal Kanwar          | 19  | offranwas    |
| 16.   | B.Sc. III | 2104304  | Sunaina Dolwani       | 21  | Surainer     |
| 17.   | B.Sc. III | 2104305  | Veena Singh           | 21  | Viending     |
| 18.   | B.Sc. III | 2104530  | Nisha Yadav           | 20  | Num          |
| 19.   | Bsc III   |          | Khushboo              | 20  | khushbor     |
|       | Bsc III   |          | Simran                | 21  | Ginvens      |