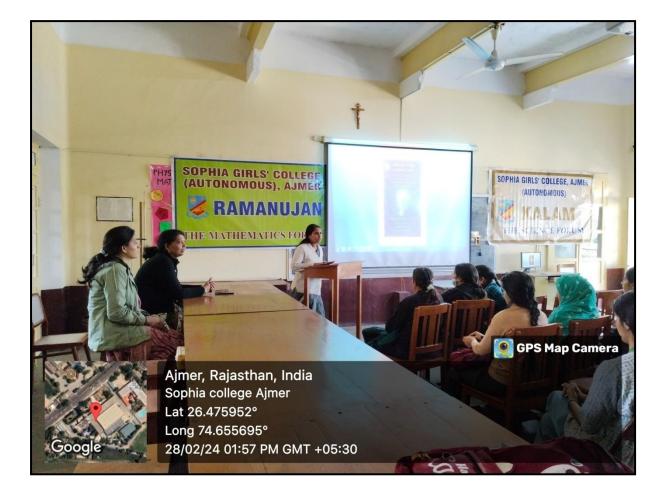

#### <u>Ramanujan Forum</u>

### Sophia Girls' College (Autonomous), Ajmer

## Notice

Date: 18.08.2023

This is to inform you that "Ramanujan Forum" of Sophia Girls' College (Autonomous) Ajmer is organizing a "Mathematics Puzzles Competition" on 24<sup>th</sup> August 2023 for B.A./ B.A. Eco. Honours/ B.Sc. (Mathematics) students. The aim of this event is to inculcate reasoning aptitude and improve mental ability skills.