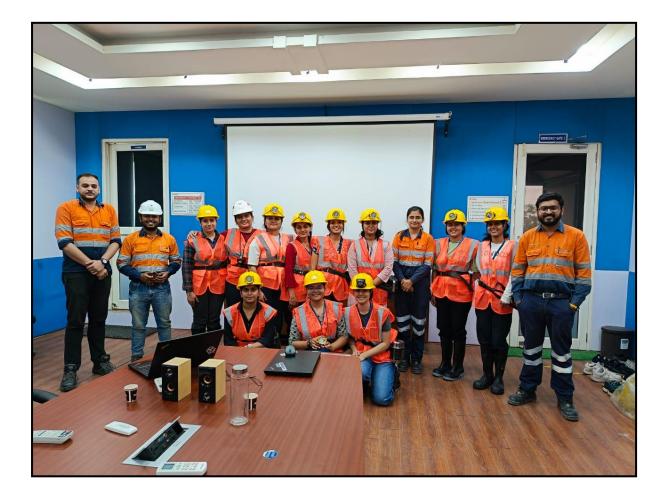

103259  | Aastha Jain           | ARSEALI              |
| 67. | B.A. Eco. Hons.III | 2103263  | Khushi Gandhi         | ABSENT               |

- [ Suiven l

Head Department of Mathematics Sophia Girls' College (Autonomous), Ajmer



# Activity 5

# "Field Visit to Hindustan Zinc Mines"



- **Date:** 5<sup>th</sup> April 2024
- Total Number of the Students: 40
- Venue: Hindustan Zinc Mines, Kayad, Ajmer
- Learning Outcome: To create fundamental awareness about the path and knowledge of mining process.
- **Report**: **Report**: Kalam and Ramanujan forum jointly organised an educational visit to Hindustan Zinc Mines, Kayad, Ajmer. 40 students of B.Sc. Mathematics and 3 teachers have attended this visit. Students were highly benefited as they got hand on experience by visiting zinc mines.









Affiliated to MaharshiDayanandSaraswati University, Ajmer 'A+' Grade by NAAC & registered under 2(f) & 12(B) of UGC website: <u>sophia.college</u> e-mail: <u>office@sophiacollegeajmer.in</u>, Phone No.: 0145-2427243 Address: Mirshali, Jaipur Road, Ajmer-305001, Rajasthan (India)

#### Permission Letter

To The Director Zinc Mines (Kayad) Ajmer

Subject: Permission for visiting the Zinc Mines on 5 April 2024.

Dear Sir

This is to request you to permit 18 students of B.Sc Maths accompanied by 3 staff members for a visit to your Zinc mine at kayad, Ajmer. Kindly allow us to visit the mines on 5 April 2024. This is a part of our curriculum and students will be preparing a report on the same. Thanking you for your concern and co-operation.

Thanking you

Yours sincerely

& Pear

Prof.