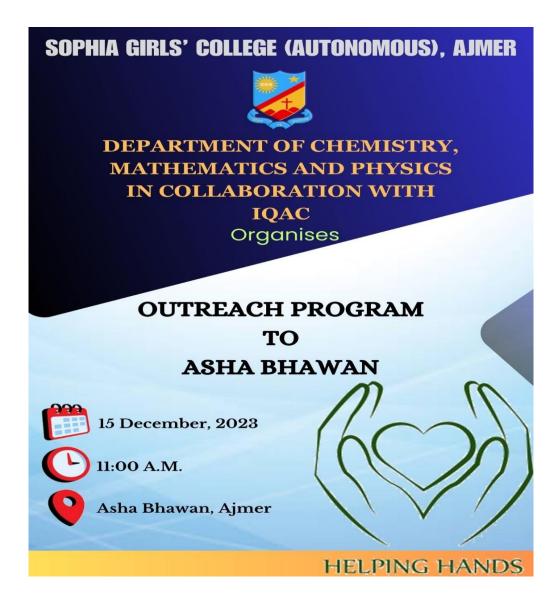

|
| Certificate of Appreciation                                                                                                                              |
| This is to certify that <i>Nisha Yadav</i> of <i>B. Sc. (Mathematics) III Year</i> participated in " <i>Mathematic puzzle Competition</i> " organised by |
| Ramanujan - The Mathematics Forum on 04 <sup>th</sup> October 2023 during the session 2023-24.                                                           |
| Shivani<br>Co-ordinator                                                                                                                                  |

# Activity 2

## "Outreach Program to Asha Bhawan"



- **Date:**15<sup>th</sup> December 2023
- Total Number of the Students: 42
- Venue: Asha Bhawan, Ajmer
- Learning outcome: Main outcome of this outreach Program is that student can understand their social responsibility and give their small contribution.
- **Report:** It is duty of human beings to take some steps in serving the deprived section of the society. Department of Chemistry, Physics and Mathematics in collaboration with

IQAC organised an outreach program to Asha Bhawan on 15<sup>th</sup> December 2023. 42 students and four teachers were visited there. Students and teachers of these departments donated money, sweets and fruits to the needy people there.





Date: 12-12-2023

To, The Principal Sophia Girls' College (Autonomous), Ajmer Rajasthan

Subject: Permission to organize