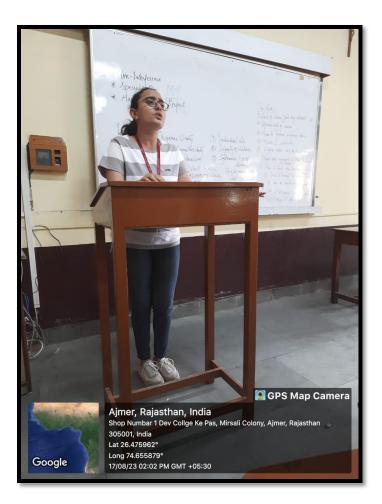

### **ACTIVITY 1**

Date: 17th August 2023

Name of Activity: Open Mic "Free Speech is unconditionally absolute."

No. of Students participated: 48

**Description:** - **Speakers Forum** in collaboration with **Khanqah – The History Forum** organized open mic session on "Free speech is unconditionally absolute." In this activity students of Speakers Forum presented their thoughts and opinion regarding views on freedom of speech it developed awareness among students as if freedom of speech should be absolute or not.

#### Notice

Speakers Forum in collaboration with Khanqah-The History Forum is organizing Open mic session on "Free speech is unconditionally absolute" on 17<sup>th</sup> August, 2023. The aim of this activity would be to make students confident enough to shed their hesitation and learn to speak on a public platform. Interested students can give their names latest by 17<sup>th</sup> August, 2023 to Ma'am Avni Choudhary (Department of History).