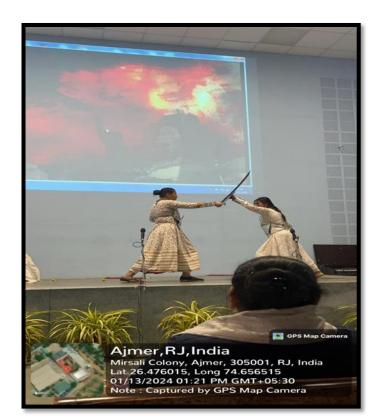

| Prof. Sr. Pearl<br>Principal |  |  |  |

#### **ACTIVITY 3**



Date: 13<sup>th</sup> January 2024

Name of Activity: "Short Play"

#### No. of Students participated: 82

**Description:** - Khanqah – The History Forum organized a Short Play Competition on 13<sup>th</sup> January, 2024. The theme of this short play was *Women Over the Years & Women Issues in India*. The aim of this activity was to make students understand what women have gone through in the course of History. In this activity students of Khanqah Forum presented their thoughts and opinion through their acts in the plays on women issues.

**Outcome of Activity:** Students appraise the efforts of other participants who acknowledged and presented the condition and position of women through the course of history.













Ajmer,RJ,India

Mirsali Colony, Ajmer, 305001, RJ, India Lat 26.475974, Long 74.656471 01/13/2024 01:22 PM GMT+05:30 Note : Captured by GPS Map Camera















Affiliated to Maharshi Dayanand Saraswati University, Ajmer Re-Accredited 'A' Grade by NAAC & registered under 2(f) & 12(B) of UGC website: <u>sophia.college</u> e-mail: office@sophiacollegeajmer.inPhone No.: 0145-2427243 Address: Mirshali, Jaipur Road, Ajmer-305001, Rajasthan (India)

Date: 13-01-2024

To, The Principal Sophia Girls' College (Autonomous), Ajmer Rajasthan

#### Subject: Permission to organise Short Play Competition.

Dear Sister,

With due respect, we seek your permission to organise a short play competition for the students of History Department in the college auditorium on 13<sup>th</sup> January 202