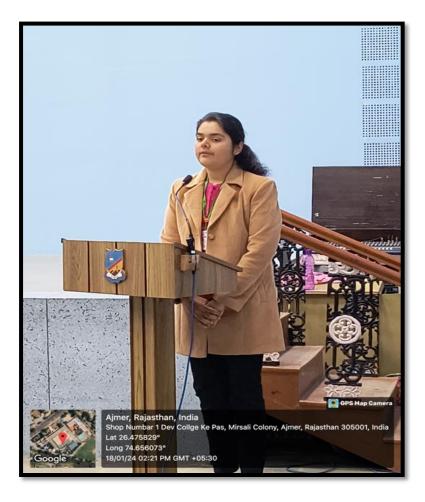

### **ACTIVITY 1**

Date: 17th August 2023

Name of Activity: Open Mic "Free Speech is unconditionally absolute."

No. of Students participated: 48

**Description:** - **Speakers Forum** in collaboration with **Khanqah – The History Forum** organized open mic session on "Free speech is unconditionally absolute." In this activity students of Speakers Forum presented their thoughts and opinion regarding views on freedom of speech it developed awareness among students as if freedom of speech should be absolute or not.

**Outcome of Activity:** Students appraise the efforts of other participants who acknowledged them about the true meaning of freedom of speech and it empowers the students to put their views in front of other people.