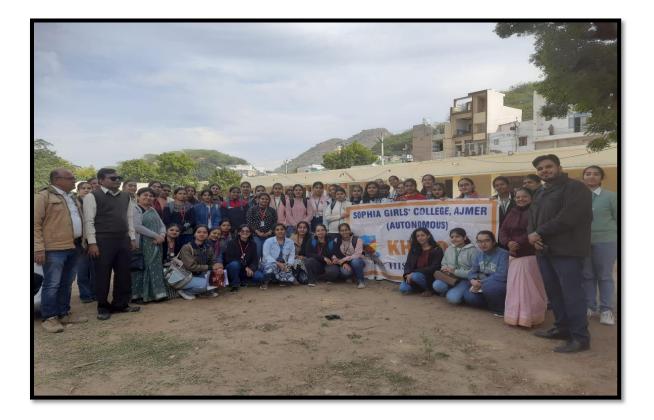

|
|       |            |                 |                             |
|       |            |                 |                             |
|       |            |                 |                             |

#### **ACTIVITY 2**



#### Date: -20/12//2023

Name of Activity: Social Outreach Programme

No. of Students participated: 49

**Description:** - **Khanqah** – **The History Forum** organized Social Outreach Programme. The aim of this activity would be to make students of Khanqah Forum went beyond classrooms and spread the Joy of Giving among the under privileged children and to learn to be happy in life even in tough circumstances.

**Outcome of Activity:** Students appraised the efforts of the physically challenged children and got to know about the true meaning of life.



















Affiliated to Maharshi Dayanand Saraswati University, Ajmer Re-Accredited 'A' Grade by NAAC & registered under 2(f) & 12(B) of UGC website: <u>sophia.college</u> e-mail: office@sophiacollegcajmer.inPhone No.: 0145-2427243 Address: Mirshali, Jaipur Road, Ajmer-305001, Rajasthan (India)

Date: 20-12-2023

To, The Principal Sophia Girls' College (Autonomous), Ajmer Rajasthan

#### Subject: Permission to organize Social Outreach Programme.

Dear Sister,

With due respect, we seek your permission to take the students of History Department to the Government Blind School, Adarsh Nagar, Ajmer on 20<sup>th</sup> December 2023 as part of the College's "SOCIAL OUTREACH PROGRAMME" organized under the theme "Joy of Giving." The main objective of the activity would be to go beyond clas