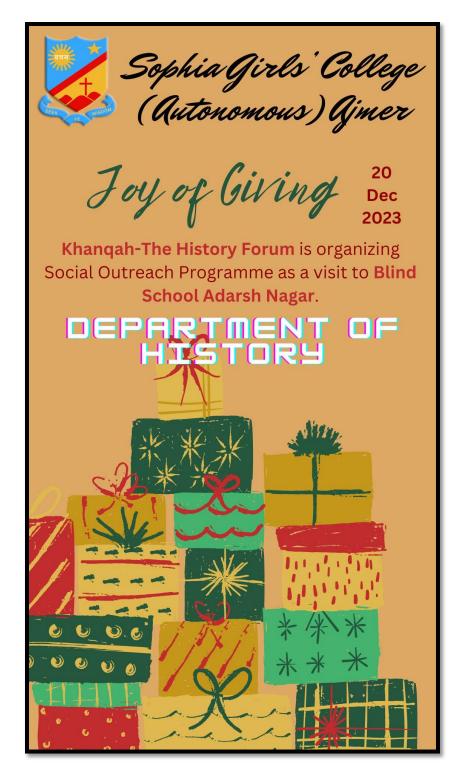

|            |                 |                             |
|       |            |                 |                             |
|       |            |                 |                             |
|       |            |                 |                             |
|       |            |                 |                             |
|       |            |                 |                             |
|       |            |                 |                             |
|       |            |                 |                             |
|       |            |                 |                             |
|       |            |                 |                             |
|       |            |                 |                             |

#### **ACTIVITY 2**



#### Date: -20/12//2023

Name of Activity: Social Outreach Programme

No. of Students participated: 49

**Description:** - **Khanqah** – **The History Forum** organized Social Outreach Programme. The aim of this activity would be to make students of Khanqah Forum went beyond classrooms and spread the Joy of Giving among the under privileged children and to learn to be happy in life even in tough circumstances.

**Outcome of Activity:** Students appraised the efforts of the physically challenged children and got to know about the true meaning of life.



















Affiliated to Maharshi Dayanand Saraswati University, Ajmer Re-Accredited 'A' Grade by NAAC & registered under 2(f) & 12(B) of UGC website: <u>sophia.college</u> e-mail: office@sophiacollegcajmer.inPhone No.: 0145-2427243