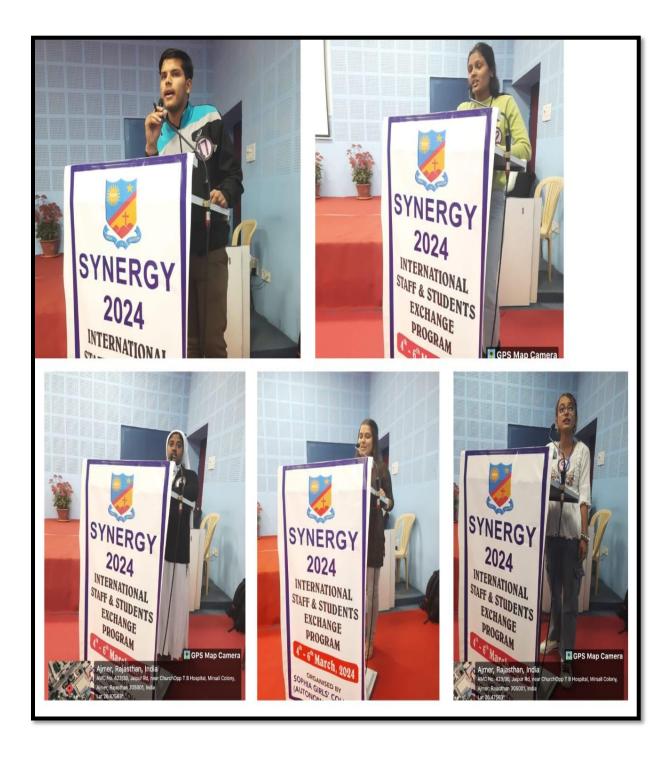

|                                |                    |            |
| _     |                      |                                |                    |            |
| _     |                      |                                |                    |            |
|       |                      |                                |                    |            |
|       |                      |                                |                    |            |
|       |                      |                                |                    |            |
|       |                      |                                |                    |            |
|       |                      |                                |                    |            |

## **ACTIVITY 5**









### SOPHIA GIRLS COLLEGE (AUTONOMOUS), AJMER INTERNATIONAL STAFF & STUDENT EXCHANGE PROGRAM & NATIONAL WORKSHOP ON RESEARCH METHODOLOGY & DATA ANALYSIS

# SYNERGY 2024

# Time: 12:40 p.m. (1 Hr 30 mins)

5<sup>th</sup>March, 2024

## INSTRUCTIONS FOR THE EVENTS EXTEMPORE COMPETITION

Category: Individual participation

Theme: Will be disclosed on the spot

Instruction:

The students shall be given three (3) minutes to prepare and three (3)

minutes to deliver. 2-3 students from an Institution

Judgement Criteria: Novelty, Content & Expression

### LIST OF PARTICIPANTS

| C No  | Name of the Student         | dent Name of the College                                                |                | Code  |
|-------|-----------------------------|----------------------------------------