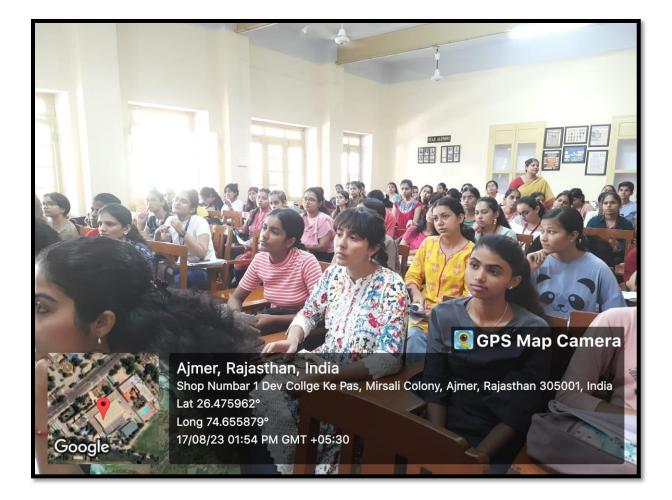

### **ACTIVITY 1**

Date: 17th August 2023

Name of Activity: Open Mic "Free Speech is unconditionally absolute."

No. of Students participated: 48

**Description:** - **Speakers Forum** in collaboration with **Khanqah – The History Forum** organized open mic session on "Free speech is unconditionally absolute." In this activity students of Speakers Forum presented their thoughts and opinion regarding views on freedom of speech it developed awareness among students as if freedom of speech should be absolute or not.

#### Notice

Speakers Forum in collaboration with Khanqah-The History Forum is organizing Open mic session on "Free speech is unconditionally absolute" on 17<sup>th</sup> August, 2023. The aim of this activity would be to make students confident enough to shed their hesitation and learn to speak on a public platform. Interested students can give their names latest by 17<sup>th</sup> August, 2023 to Ma'am Avni Choudhary (Department of History).