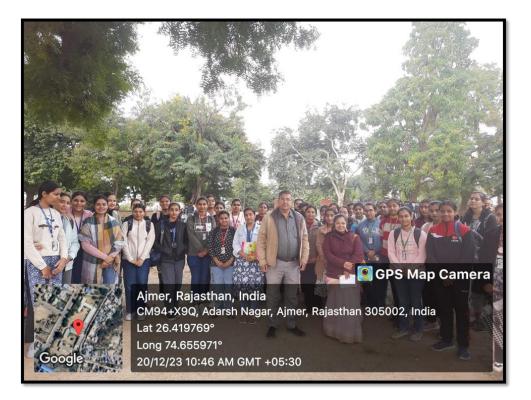

|
|       |            |                 |                             |
|       |            |                 |                             |
|       |            |                 |                             |

#### **ACTIVITY 2**



#### Date: -20/12//2023

Name of Activity: Social Outreach Programme

No. of Students participated: 49

**Description:** - **Khanqah** – **The History Forum** organized Social Outreach Programme. The aim of this activity would be to make students of Khanqah Forum went beyond classrooms and spread the Joy of Giving among the under privileged children and to learn to be happy in life even in tough circumstances.

**Outcome of Activity:** Students appraised the efforts of the physically challenged children and got to know about the true meaning of life.



















Affiliated to Maharshi Dayanand Saraswati University, Ajmer Re-Accredited 'A' Grade by NAAC & registered under 2(f) & 12(B) of UGC website: <u>sophia.college</u> e-mail: office@sophiacollegcajmer.inPhone No.: 0145-2427243 Address: Mirshali, Jaipur Road, Ajmer-305001, Rajasthan (India)

Date: 20-12-2023

To, The Principal Sophia Girls' College (Autonomous), Ajmer Rajasthan

#### Subject: Permission to organize Social Outreach Programme.

Dear Sister,

With due respect, we seek your permission to take the students of History Department to the Government Blind School, Adarsh Nagar, Ajmer on 20<sup>th</sup> December 2023 as part of the College's "SOCIAL OUTREACH PROGRAMME" organized under the theme "Joy of Giving." The main objective of the activity would be to go beyond classr