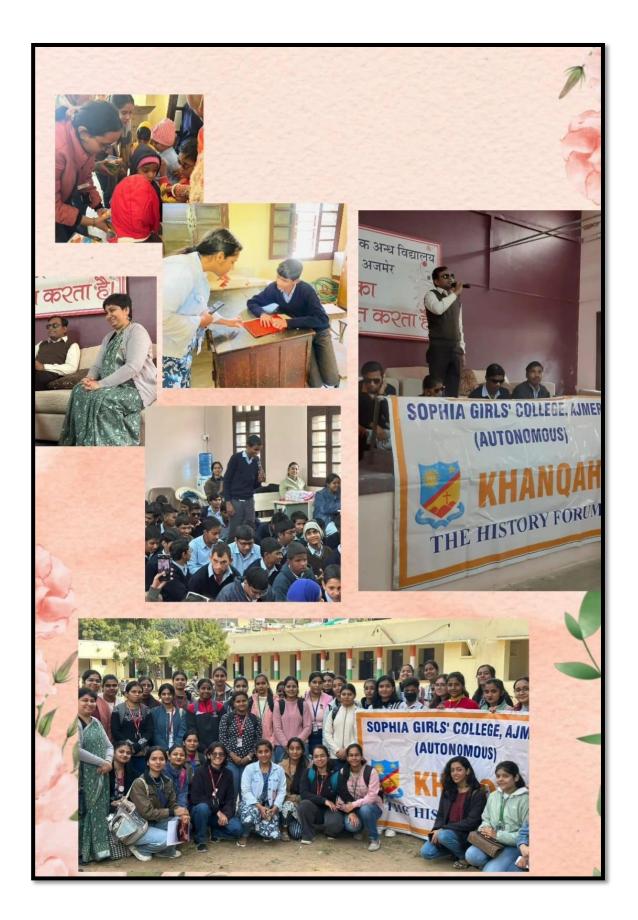

### **ACTIVITY 1**

Date: 17th August 2023

Name of Activity: Open Mic "Free Speech is unconditionally absolute."

No. of Students participated: 48

**Description:** - **Speakers Forum** in collaboration with **Khanqah – The History Forum** organized open mic session on "Free speech is unconditionally absolute." In this activity students of Speakers Forum presented their thoughts and opinion regarding views on freedom of speech it developed awareness among students as if freedom of speech should be absolute or not.

**Outcome of Activity:** Students appraise the efforts of other participants who acknowledged them about the true meaning of freedom of speech and it empowers the students to put their views in front of other people.