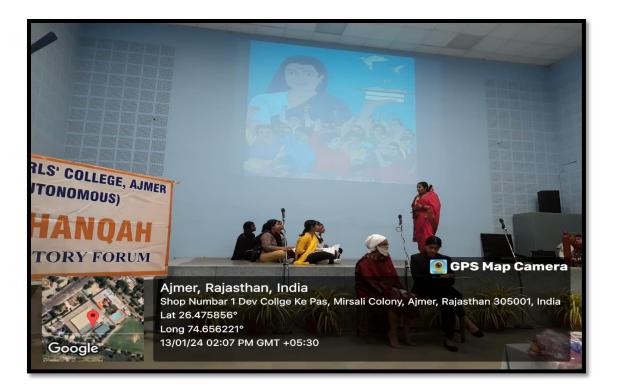

| Prof. Sr. Pearl<br>Principal |  |  |  |

#### **ACTIVITY 3**



Date: 13<sup>th</sup> January 2024

Name of Activity: "Short Play"

#### No. of Students participated: 82

**Description:** - Khanqah – The History Forum organized a Short Play Competition on 13<sup>th</sup> January, 2024. The theme of this short play was *Women Over the Years & Women Issues in India*. The aim of this activity was to make students understand what women have gone through in the course of History. In this activity students of Khanqah Forum presented their thoughts and opinion through their acts in the plays on women issues.

**Outcome of Activity:** Students appraise the efforts of other participants who acknowledged and presented the condition and position of women through the course of history.













Ajmer,RJ,India

Mirsali Colony, Ajmer, 305001, RJ, India Lat 26.475974, Long 74.656471 01/13/2024 01:22 PM GMT+05:30 Note : Captured by GPS Map Camera















Affiliated to Maharshi Dayanand Saraswati University, Ajmer Re-Accredited 'A' Grade by NAAC & registered under 2(f) & 12(B) of UGC website: <u>sophia.college</u> e-mail: office@sophiacollegeajmer.inPhone No.: 0145-2427243 Address: Mirshali, Jaipur Road, Ajmer-305001, Rajasthan (India)

Date: 13-01-2024

To, The Principal Sophia Girls' College (Autonomous), Ajmer Rajasthan

#### Subject: Permission to organise Short Play Competition.

Dear Sister,

With due respect, we seek your permission to organise a short play competition for the students of History Department in the college auditorium on 13<sup>th</sup> January