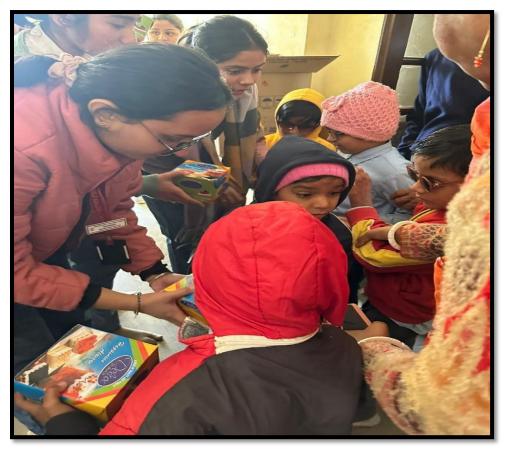

|       |            |                 |                             |
|       |            |                 |                             |
|       |            |                 |                             |

#### **ACTIVITY 2**



#### Date: -20/12//2023

Name of Activity: Social Outreach Programme

No. of Students participated: 49

**Description:** - **Khanqah** – **The History Forum** organized Social Outreach Programme. The aim of this activity would be to make students of Khanqah Forum went beyond classrooms and spread the Joy of Giving among the under privileged children and to learn to be happy in life even in tough circumstances.

**Outcome of Activity:** Students appraised the efforts of the physically challenged children and got to know about the true meaning of life.



















Affiliated to Maharshi Dayanand Saraswati University, Ajmer Re-Accredited 'A' Grade by NAAC & registered under 2(f) & 12(B) of UGC website: <u>sophia.college</u> e-mail: office@sophiacollegcajmer.inPhone No.: 0145-2427243 Address: Mirshali, Jaipur Road, Ajmer-305001, Rajasthan (India)

Date: 20-12-2023

To, The Principal Sophia Girls' College (Autonomous), Ajmer Rajasthan

#### Subject: Permission to organize Social Outreach Programme.

Dear Sister,

With due respect, we seek your permission to take the students of History Department to the Government Blind School, Adarsh Nagar, Ajmer on 20<sup>th</sup> December 2023 as part of the College's "SOCIAL OUTREACH PROGRAMME" organized under the theme "Joy of Giving." The main objective of the activity would be to go beyond classroo