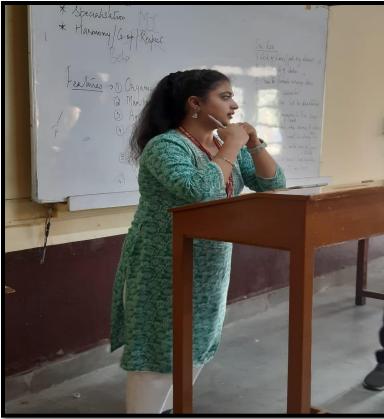

### **ACTIVITY 1**

Date: 17th August 2023

Name of Activity: Open Mic "Free Speech is unconditionally absolute."

No. of Students participated: 48

**Description:** - **Speakers Forum** in collaboration with **Khanqah – The History Forum** organized open mic session on "Free speech is unconditionally absolute." In this activity students of Speakers Forum presented their thoughts and opinion regarding views on freedom of speech it developed awareness among students as if freedom of speech should be absolute or not.

#### Notice

Speakers Forum in collaboration with Khanqah-The History Forum is organizing Open mic session on "Free speech is unconditionally absolute" on 17<sup>th</sup> August, 2023. The aim of this activity would be to make students confident enough to shed their hesitation and learn to speak on a public platform. Interested students can give their names latest by 17<sup>th</sup> August, 2023 to Ma'am Avni Choudhary (Department of History).