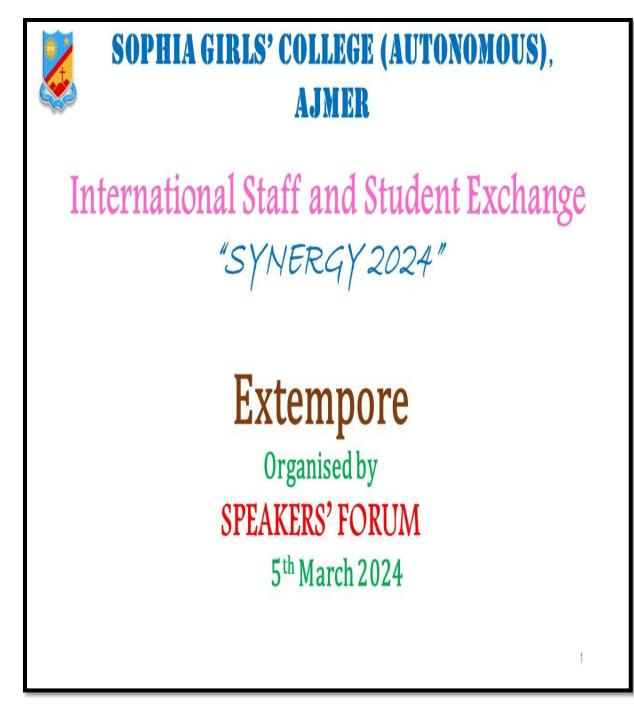

|                                |                    |            |
| _     |                      |                                |                    |            |
| _     |                      |                                |                    |            |
|       |                      |                                |                    |            |
|       |                      |                                |                    |            |
|       |                      |                                |                    |            |
|       |                      |                                |                    |            |
|       |                      |                                |                    |            |

## **ACTIVITY 5**









### SOPHIA GIRLS COLLEGE (AUTONOMOUS), AJMER INTERNATIONAL STAFF & STUDENT EXCHANGE PROGRAM & NATIONAL WORKSHOP ON RESEARCH METHODOLOGY & DATA ANALYSIS

# SYNERGY 2024

# Time: 12:40 p.m. (1 Hr 30 mins)

5<sup>th</sup>March, 2024

## INSTRUCTIONS FOR THE EVENTS EXTEMPORE COMPETITION

Category: Individual participation

Theme: Will be disclosed on the spot

Instruction:

The students shall be given three (3) minutes to prepare and three (3)

minutes to deliver. 2-3 students from an Institution

Judgement Criteria: Novelty, Content & Expression

### LIST OF PARTICIPANTS

| C No  | Name of the Student         | dent Name of the College                                                |                | Code  |
|-------|-----------------------------|--------------------------------------