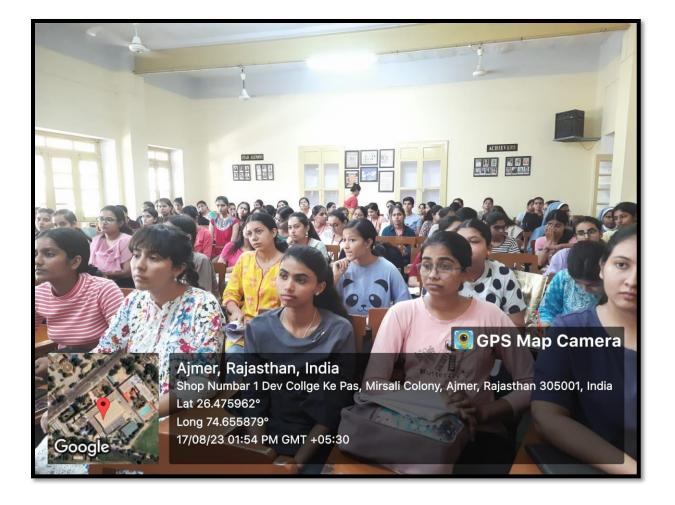

### **ACTIVITY 1**

Date: 17th August 2023

Name of Activity: Open Mic "Free Speech is unconditionally absolute."

No. of Students participated: 48

**Description:** - **Speakers Forum** in collaboration with **Khanqah – The History Forum** organized open mic session on "Free speech is unconditionally absolute." In this activity students of Speakers Forum presented their thoughts and opinion regarding views on freedom of speech it developed awareness among students as if freedom of speech should be absolute or not.

#### Notice

Speakers Forum in collaboration with Khanqah-The History Forum is organizing Open mic session on "Free speech is unconditionally absolute" on 17<sup>th</sup> August, 2023. The aim of this activity would be to make students confident enough to shed their hesitation and learn to speak on a public platform. Interested students can give their names latest by 17<sup>th</sup> August, 2023 to Ma'am Avni Choudhary (Department of History).