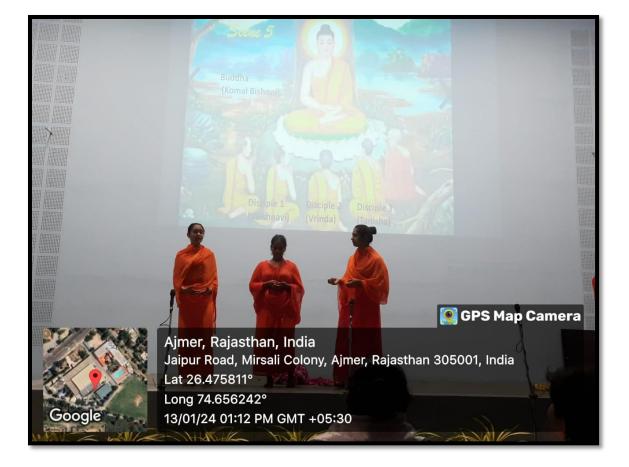

| Prof. Sr. Pearl<br>Principal |  |  |  |

#### **ACTIVITY 3**



Date: 13<sup>th</sup> January 2024

Name of Activity: "Short Play"

#### No. of Students participated: 82

**Description:** - Khanqah – The History Forum organized a Short Play Competition on 13<sup>th</sup> January, 2024. The theme of this short play was *Women Over the Years & Women Issues in India*. The aim of this activity was to make students understand what women have gone through in the course of History. In this activity students of Khanqah Forum presented their thoughts and opinion through their acts in the plays on women issues.

**Outcome of Activity:** Students appraise the efforts of other participants who acknowledged and presented the condition and position of women through the course of history.













Ajmer,RJ,India

Mirsali Colony, Ajmer, 305001, RJ, India Lat 26.475974, Long 74.656471 01/13/2024 01:22 PM GMT+05:30 Note : Captured by GPS Map Camera















Affiliated to Maharshi Dayanand Saraswati University, Ajmer Re-Accredited 'A' Grade by NAAC & registered under 2(f) & 12(B) of UGC website: <u>sophia.college</u> e-mail: office@sophiacollegeajmer.inPhone No.: 0145-2427243 Address: Mirshali, Jaipur Road, Ajmer-305001, Rajasthan (India)

Date: 13-01-2024

To, The Principal Sophia Girls' College (Autonomous), Ajmer Rajasthan

#### Subject: Permission to organise Short Play Competition.

Dear Sister,

With due respect, we seek your permission to organise a short play competition for the students of History Department in the college auditorium on 13<sup>th</sup> January 2