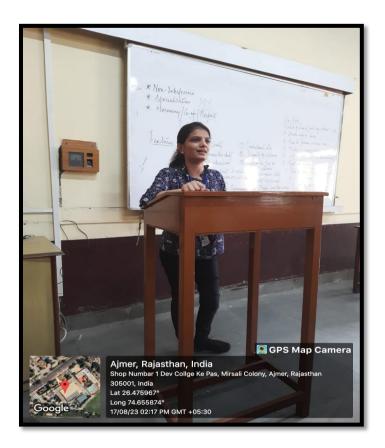

### **ACTIVITY 1**

Date: 17th August 2023

Name of Activity: Open Mic "Free Speech is unconditionally absolute."

No. of Students participated: 48

**Description:** - **Speakers Forum** in collaboration with **Khanqah – The History Forum** organized open mic session on "Free speech is unconditionally absolute." In this activity students of Speakers Forum presented their thoughts and opinion regarding views on freedom of speech it developed awareness among students as if freedom of speech should be absolute or not.

#### Notice

Speakers Forum in collaboration with Khanqah-The History Forum is organizing Open mic session on "Free speech is unconditionally absolute" on 17<sup>th</sup> August, 2023. The aim of this activity would be to make students confident enough to shed their hesitation and learn to speak on a public platform. Interested students can give their names latest by 17<sup>th</sup> August, 2023 to Ma'am Avni Choudhary (Department of History).