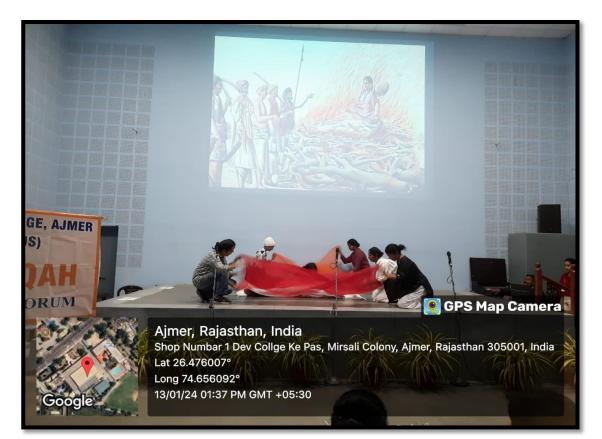

### **ACTIVITY 1**

Date: 17th August 2023

Name of Activity: Open Mic "Free Speech is unconditionally absolute."

No. of Students participated: 48

**Description:** - **Speakers Forum** in collaboration with **Khanqah – The History Forum** organized open mic session on "Free speech is unconditionally absolute." In this activity students of Speakers Forum presented their thoughts and opinion regarding views on freedom of speech it developed awareness among students as if freedom of speech should be absolute or not.

**Outcome of Activity:** Students appraise the efforts of other participants who acknowledged them about the true meaning of freedom of speech and it empowers the students to put their views in front of other people.