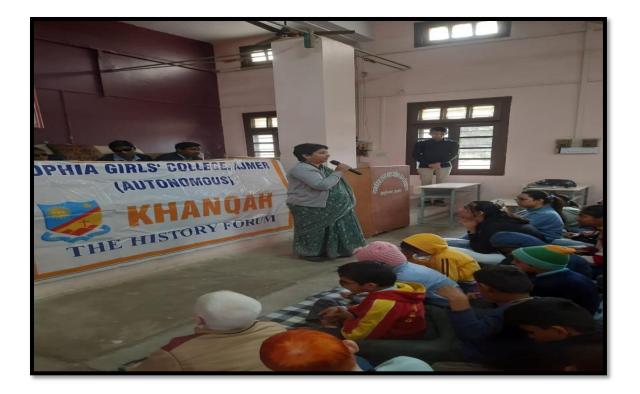

### **ACTIVITY 1**

Date: 17th August 2023

Name of Activity: Open Mic "Free Speech is unconditionally absolute."

No. of Students participated: 48

**Description:** - **Speakers Forum** in collaboration with **Khanqah – The History Forum** organized open mic session on "Free speech is unconditionally absolute." In this activity students of Speakers Forum presented their thoughts and opinion regarding views on freedom of speech it developed awareness among students as if freedom of speech should be absolute or not.

#### Notice

Speakers Forum in collaboration with Khanqah-The History Forum is organizing Open mic session on "Free speech is unconditionally absolute" on 17<sup>th</sup> August, 2023. The aim of this activity would be to make students confident enough to shed their hesitation and learn to speak on a public platform. Interested students can give their names latest by 17<sup>th</sup> August, 2023 to Ma'am Avni Choudhary (Department of History).