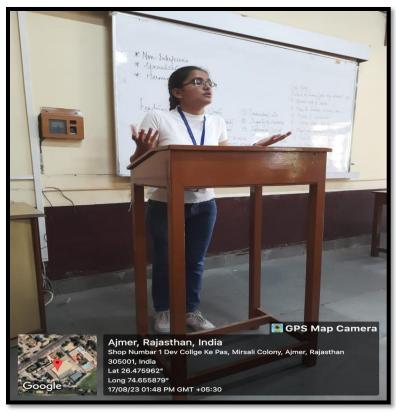

### **ACTIVITY 1**

Date: 17th August 2023

Name of Activity: Open Mic "Free Speech is unconditionally absolute."

No. of Students participated: 48

**Description:** - **Speakers Forum** in collaboration with **Khanqah – The History Forum** organized open mic session on "Free speech is unconditionally absolute." In this activity students of Speakers Forum presented their thoughts and opinion regarding views on freedom of speech it developed awareness among students as if freedom of speech should be absolute or not.

**Outcome of Activity:** Students appraise the efforts of other participants who acknowledged them about the true meaning of freedom of speech and it empowers the students to put their views in front of other people.

#### Notice

Speakers Forum in collaboration with Khanqah-The History Forum is organizing Open mic session on "Free speech is unconditionally absolute" on 17<sup>th</sup> August, 2023. The aim of this activity would be to make students confident enough to shed their hesitation and learn to speak on a public platform. Interested students can give their names latest by 17<sup>th</sup> August, 2023 to Ma'am Avni Choudhary (Department of History).