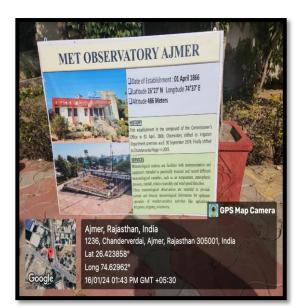

#### DEPARTMENT OF GEOGRAPHY

Name of the Activity: Landing of Chandrayan-III (ISRO) on Moon (Live Telecast)

1 st year

Date - 23.08.2023