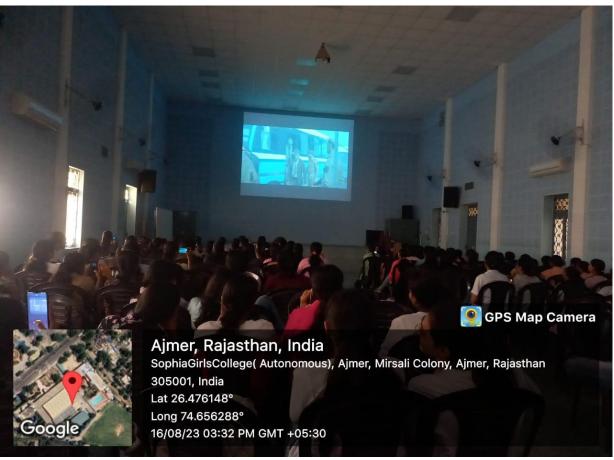

## WE ARE LIVE

23 AUGUST, 2023 17:27 HRS. IST (5:27 PM

JOIN US

Youtube: https://www.youtube.com/ watch?v=DLA\_64yz8Ss

**Name of Department- GEOGRAPHY** 

Date of activity-23<sup>rd</sup> August, 2023

**Level of Event-**Institutional Level

Sophia Girls College (Autonomous), Ajmer organized an activity in collaboration with Rajasthan Patrika newspaper to commemorate the launch of Chandrayaan 3 by capturing the campus photos of students and staff cheering the success of ISRO. This could be a wonderful opportunity for students to engage with space exploration along with celebrating India's achievements in space science. Chandrayaan-3 is an Indian Space Research Organization mission that landed near the south pole of the Moon on Aug. 23, 2023. The mission includes a lander and a rover to explore the lunar surface, conduct scientific experiments, and gather data. India plans was to demonstrate end-to-end landing and roving capabilities.