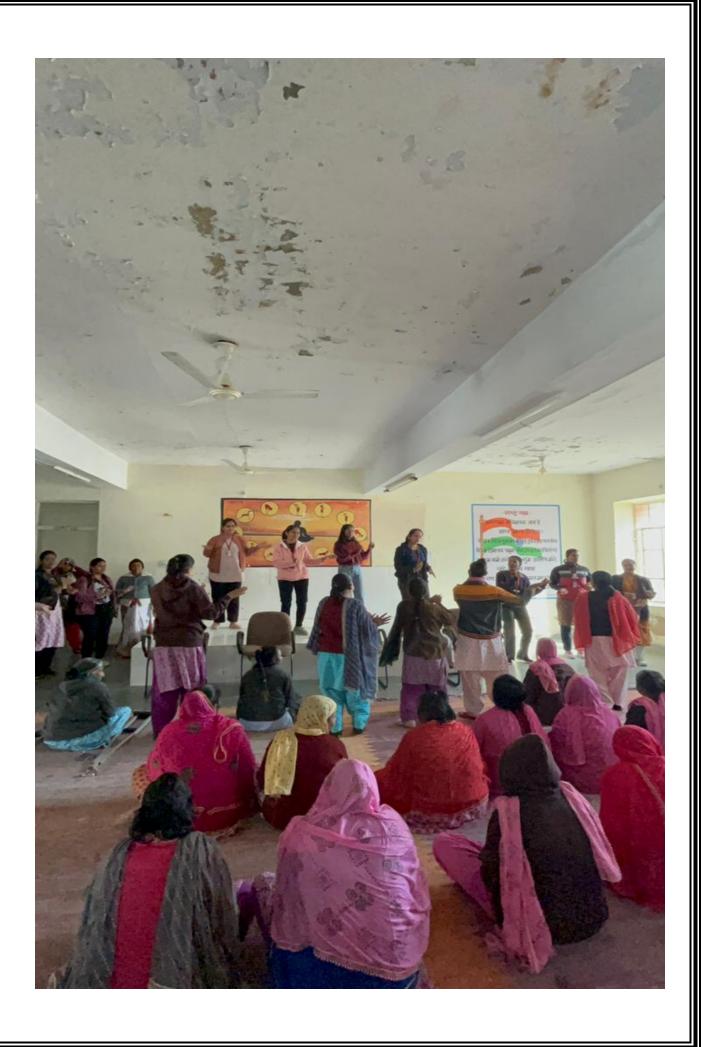

Sophia Girls College (Autonomous), Ajmer organized an activity in collaboration with Rajasthan Patrika newspaper to commemorate the launch of Chandrayaan 3 by capturing the campus photos of students and staff cheering the success of ISRO. This could be a wonderful opportunity for students to engage with space exploration along with celebrating India's achievements in space science. Chandrayaan-3 is an Indian Space Research Organization mission that landed near the south pole of the Moon on Aug. 23, 2023. The mission includes a lander and a rover to explore the lunar surface, conduct scientific experiments, and gather data. India plans was to demonstrate end-to-end landing and roving capabilities.

### **Learning Outcomes**

- To encourage a culture of innovation and empower our students to think creatively and develop novel approaches to problem-solving.
- Students can learn to work together, exchange ideas, and leverage diverse skill sets to overcome challenges.