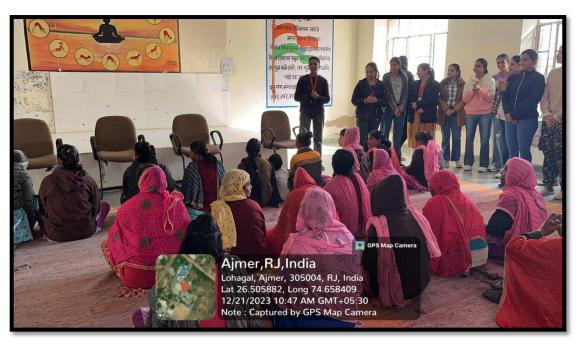

phy             | Sophia Girls' College<br>(Autonomous), Ajmer,<br>Rajasthan | 9782642531         | Teacher<br>Coordinator         |
| 3.    | Ms. Divya<br>Chouhan     | Assistant Professor Department of Geography             | Sophia Girls' College<br>(Autonomous), Ajmer,<br>Rajasthan | 8690476569         | Teacher<br>Coordinator         |
| 4.    | Mr. Kumar<br>Gaurav      | Assistant Professor Department of Geography             | Sophia Girls' College<br>(Autonomous), Ajmer,<br>Rajasthan | 6375726619         | Teacher<br>Coordinator         |

The Department of Geography Of Sophia Girls' College (Autonomous), Ajmer took students for social outreach program to Nari Niketan and Apna Ghar Ashram. This outreach program aimed at promoting positive change and touching the life's of people.









### **Learning Outcomes:**

- 1. Students conducted varies activities like singing and dancing, Antakshari, etc. for the members of Nari Niketan.
- 2. All these activities helped in forming inclusive and supportive community creating a sense of belonging among the participants.
- 3. Students learned about the importance of simple living and high thinking.



### Sophia Girls' College (Autonomous), Ajmer

Affiliated to Maharshi Dayanand Saraswati University, Ajmer Re-Accredited 'A' Grade by NAAC & registered under 2(f) & 12(B) of UGC Website: sophia.college e-mail: office@sophiacollegeajmer.inPhone No.: 0145-2427243 Address: Mirshali, Jaipur Road, Ajmer-305001, Rajasthan (India)

19.12.2023

To, The In-charge Mahila Sadan (Naari Niketan), Lohagal Road, Ajmer

Dear Sir.

This is to r