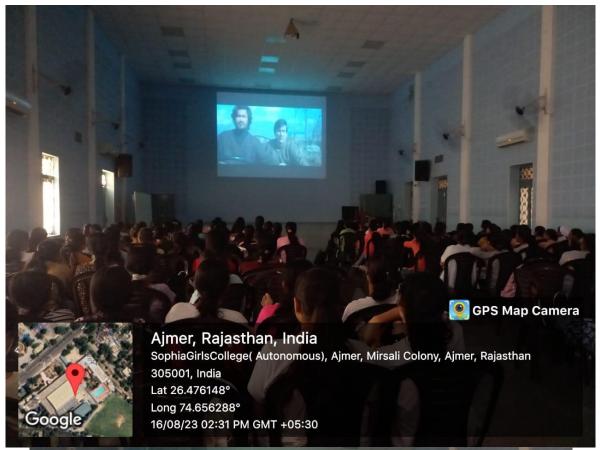

## WE ARE LIVE

23 AUGUST, 2023 17:27 HRS. IST (5:27 PM

JOIN US

Youtube: https://www.youtube.com/ watch?v=DLA\_64yz8Ss

**Name of Department- GEOGRAPHY** 

Date of activity-23<sup>rd</sup> August, 2023

**Level of Event-**Institutional Level

Sophia Girls College (Autonomous), Ajmer organized an activity in collaboration with Rajasthan Patrika newspaper to commemorate the launch of Chandrayaan 3 by capturing the campus photos of students and staff cheering the success of ISRO. This could be a wonderful opportunity for students to engage with space exploration along with celebrating India's achievements in space science. Chandrayaan-3 is an Indian Space Research Organization mission that landed near the south pole of the Moon on Aug. 23, 2023. The mission includes a lander and a rover to explore the lunar surface, conduct scientific experiments, and gather data. India plans was to demonstrate end-to-end landing and roving capabilities.