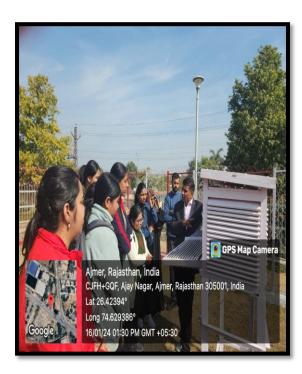

#### DEPARTMENT OF GEOGRAPHY

Name of the Activity: Landing of Chandrayan-III (ISRO) on Moon (Live Telecast)

1 st year

Date - 23.08.2023