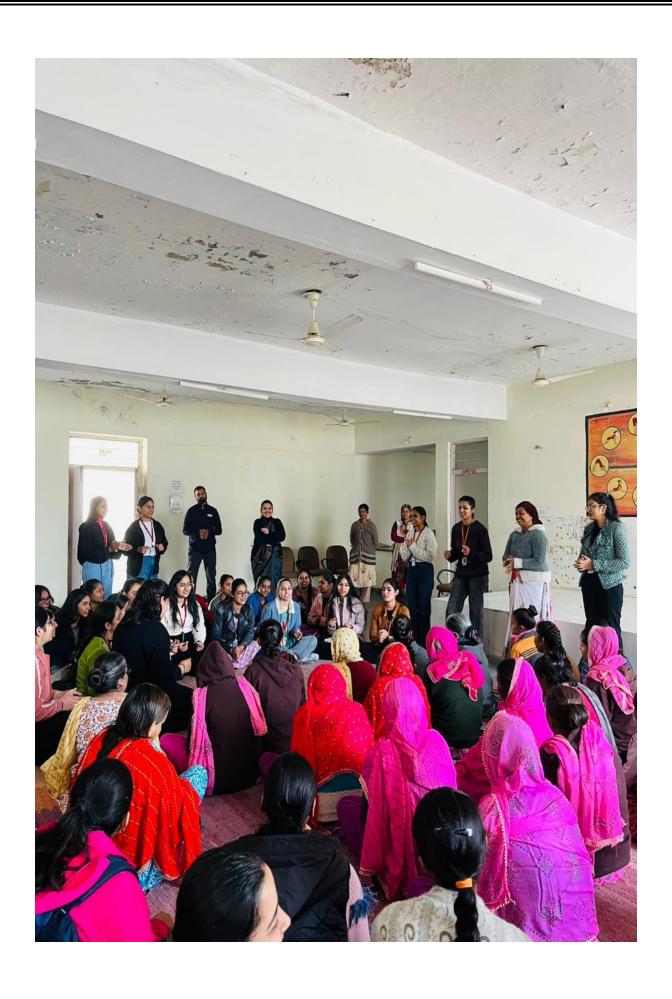

| Sophia Girls' College<br>(Autonomous), Ajmer,<br>Rajasthan | 9782642531         | Teacher<br>Coordinator         |
| 3.    | Ms. Divya<br>Chouhan     | Assistant Professor Department of Geography             | Sophia Girls' College<br>(Autonomous), Ajmer,<br>Rajasthan | 8690476569         | Teacher<br>Coordinator         |
| 4.    | Mr. Kumar<br>Gaurav      | Assistant Professor Department of Geography             | Sophia Girls' College<br>(Autonomous), Ajmer,<br>Rajasthan | 6375726619         | Teacher<br>Coordinator         |

The Department of Geography Of Sophia Girls' College (Autonomous), Ajmer took students for social outreach program to Nari Niketan and Apna Ghar Ashram. This outreach program aimed at promoting positive change and touching the life's of people.









### **Learning Outcomes:**

- 1. Students conducted varies activities like singing and dancing, Antakshari, etc. for the members of Nari Niketan.
- 2. All these activities helped in forming inclusive and supportive community creating a sense of belonging among the participants.
- 3. Students learned about the importance of simple living and high thinking.



### Sophia Girls' College (Autonomous), Ajmer

Affiliated to Maharshi Dayanand Saraswati University, Ajmer Re-Accredited 'A' Grade by NAAC & registered under 2(f) & 12(B) of UGC Website: sophia.college e-mail: office@sophiacollegeajmer.inPhone No.: 0145-2427243 Address: Mirshali, Jaipur Road, Ajmer-305001, Rajasthan (India)

19.12.2023

To, The In-charge Mahila Sadan (Naari Niketan), Lohagal Road, Ajmer

Dear Sir.

This is to reque