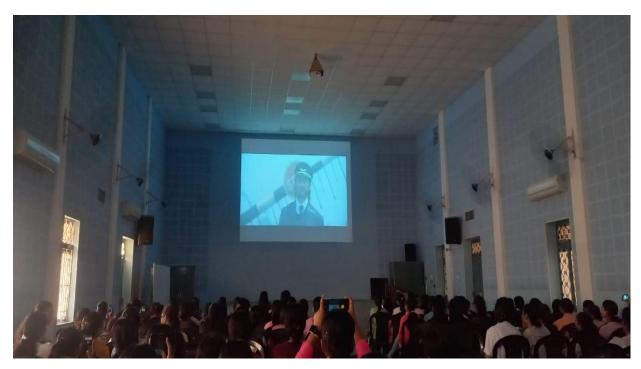

## WE ARE LIVE

23 AUGUST, 2023 17:27 HRS. IST (5:27 PM

JOIN US

Youtube: https://www.youtube.com/ watch?v=DLA\_64yz8Ss

**Name of Department- GEOGRAPHY** 

Date of activity-23<sup>rd</sup> August, 2023

**Level of Event-**Institutional Level

Sophia Girls College (Autonomous), Ajmer organized an activity in collaboration with Rajasthan Patrika newspaper to commemorate the launch of Chandrayaan 3 by capturing the campus photos of students and staff cheering the success of ISRO. This could be a wonderful opportunity for students to engage with space exploration along with celebrating India's achievements in space science. Chandrayaan-3 is an Indian Space Research Organization mission that landed near the south pole of the Moon on Aug. 23, 2023. The mission includes a lander and a rover to explore the lunar surface, conduct scientific experiments, and gather data. India plans was to demonstrate end-to-end landing and roving capabilities.