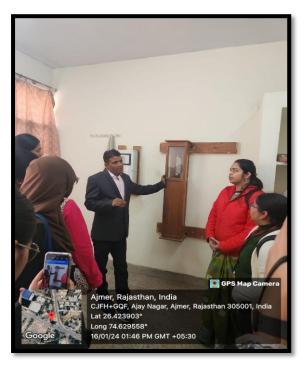

#### DEPARTMENT OF GEOGRAPHY

Name of the Activity: Landing of Chandrayan-III (ISRO) on Moon (Live Telecast)

1 st year

Date - 23.08.2023