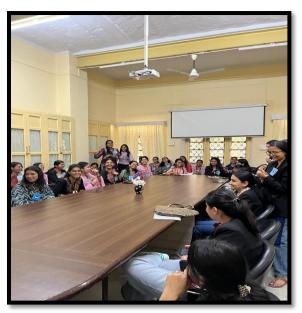

Sophia Girls College (Autonomous), Ajmer organized an activity in collaboration with Rajasthan Patrika newspaper to commemorate the launch of Chandrayaan 3 by capturing the campus photos of students and staff cheering the success of ISRO. This could be a wonderful opportunity for students to engage with space exploration along with celebrating India's achievements in space science. Chandrayaan-3 is an Indian Space Research Organization mission that landed near the south pole of the Moon on Aug. 23, 2023. The mission includes a lander and a rover to explore the lunar surface, conduct scientific experiments, and gather data. India plans was to demonstrate end-to-end landing and roving capabilities.

#### DEPARTMENT OF GEOGRAPHY

Name of the Activity: Landing of Chandrayan-III (ISRO) on Moon (Live Telecast)

1 st year

Date - 23.08.2023