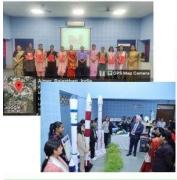

#### DEPARTMENT OF GEOGRAPHY

Name of the Activity: Landing of Chandrayan-III (ISRO) on Moon (Live Telecast)

1 st year

Date - 23.08.2023