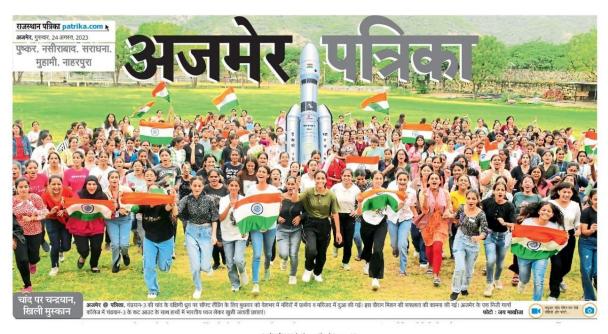

## दैनिक नवज्योति

Ajmer City - 24 Aug 2023 - Page 16

**३ फा महस्य मा यसाया।** 

सोफिया कॉलेज के भूगोल विभाग ने बुधवार को चंद्रयान 3 की लैंडिंग के बारे में जागरुकता फैलाने के लिए एक कार्यक्रम का आयोजन किया। जिसमें एक हजार से ज्यादा बच्चे और स्टाफ सदस्य प्रतिभागी बने। कार्यक्रम में प्रो.मोनिका कन्नन ने बताया कि आर्थिक महत्व को देखे तो यह कामयाबी भारत को आने वाले दशकों में चंद्र अर्थव्यवस्था से अरबों डॉलर का लाभ प्राप्त करने की स्थिति में लाएगी। यह मिशन चंद्र भूविज्ञान के बारे में हमारे ज्ञान को बढ़ाने और वैश्विक अंतरिक्ष समुदायों की प्रगति में योगदान देने का वादा करता है। कार्यक्रम में विभाग के सदस्य डॉ.मधुमिता हुसैन, हिमांशी पाराशर, दिव्या चौहान और कुमार गौरव आदि मौजूद रहे।

24/08/2023 | Ajmer City | Page : 19 Source : https://epaper.patrika.com/