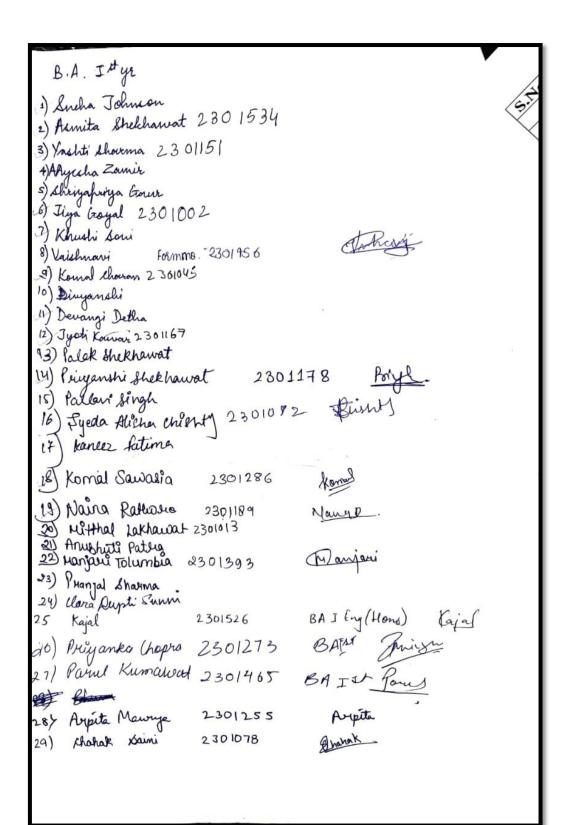

#### DEPARTMENT OF GEOGRAPHY

Name of the Activity: Landing of Chandrayan-III (ISRO) on Moon (Live Telecast)

1 st year

Date - 23.08.2023

#### LIST OF PARTICIPANTS

| S.No. | Roll No. | Name                | Class     | Signature                     |
|-------|----------|---------------------|-----------|-------------------------------|
| 1.    |          | RISHIKA GUZRAZ      | BAT       | 82                            |
| 2.    |          | MA KANISHKA SONI    | BAT       | Pariallande                   |
| 3.    |          | ANZALI KHUBCHANDANI | BAT       | Anieglia                      |
| 4.    | 2301532  | RIDDHI MEMBA        | BAI       | tomehisa                      |
| 5.    | 2301294  | Vidisha Mudgal      | BAL       | Wid Es                        |
| 6.    |          | Natasha Bojaj       | BAI       | N Boja                        |
| 7.    |          | Paridhi Bora        | BAT       | 20518                         |
| 8.    | 2301059  | Samantha Everett    | BAI       | Samontha                      |
| 9.    | 2301053  | Suman Guyar         | BAI       | sul.                          |
| 10.   | 2301050  | Naureen Khan        | BAI       | Mair.                         |
| 11.   | 2301413  | Shrighte Moherish   | BA-I      | Stought (                     |
| 12.   |          | Dinga Pourchali     | BA-I(FCOL | Divig-                        |
| 13.   |          | Writiza Parashar    | BA-I      | Heutike                       |
| 14.   | 2301336  | MANASVI CHOUDHARY   | BA - I    | M                             |
| 15.   | 2301315  | Falguni             | BA-I      | Falguni                       |
| 16.   |          | Jigyasa             | BA-I      | Light                         |
| 17.   |          | ABITI               | BA-I      | Falquai<br>Jigutasai<br>Aduti |
| 18.   |          | Sn. Kashmina Digal  | 104-1     | Ear Rasc                      |
| 19.   | 2301434  | sr. Princia Govind  | BO - Z    | Estad                         |
| 20.   | 8012108  | Su- Hana            | BA - 9    | Suffer                        |
| 21.   | 2301407  | Sr. Shilpa          | BA-I      | Shilag                        |
| 22.   |          | dr. fydli<br>Sarala | BAI       | Just.                         |
| 23.   |          |                     | BAI       | Typli<br>Great                |
|       | 2301295  | Bhoomika Pathak     | BAI       | (Bhoomis                      |
|       | 2301380  | Palak Cheuhan       | BAI       | Palotz                        |
| 26.   | 2301075  | Bhumika Ramqwat     | KA-I      | Shanill                       |
| 27.   |          | Asna Knan           | BA-I      | And                           |
| 28.   |          | Rishe Ray Sirogh    | BAI       | 1                             |
| 29.   | 2301273  | Pringantea Chapera  | BA-1      | du .                          |
| 30.   | 2301544  | Komal bishnon       | BA-I      | Koral                         |
| 31.   |          | Scripti Joecom      | BH-I      | Caryl.                        |