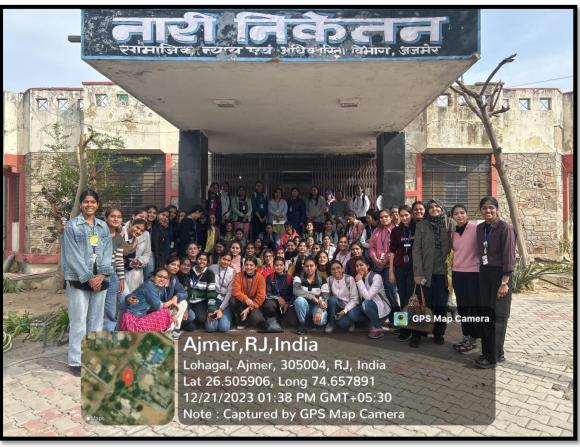

y             | Sophia Girls' College<br>(Autonomous), Ajmer,<br>Rajasthan | 9782642531         | Teacher<br>Coordinator         |
| 3.    | Ms. Divya<br>Chouhan     | Assistant Professor Department of Geography             | Sophia Girls' College<br>(Autonomous), Ajmer,<br>Rajasthan | 8690476569         | Teacher<br>Coordinator         |
| 4.    | Mr. Kumar<br>Gaurav      | Assistant Professor Department of Geography             | Sophia Girls' College<br>(Autonomous), Ajmer,<br>Rajasthan | 6375726619         | Teacher<br>Coordinator         |

The Department of Geography Of Sophia Girls' College (Autonomous), Ajmer took students for social outreach program to Nari Niketan and Apna Ghar Ashram. This outreach program aimed at promoting positive change and touching the life's of people.









### **Learning Outcomes:**

- 1. Students conducted varies activities like singing and dancing, Antakshari, etc. for the members of Nari Niketan.
- 2. All these activities helped in forming inclusive and supportive community creating a sense of belonging among the participants.
- 3. Students learned about the importance of simple living and high thinking.



### Sophia Girls' College (Autonomous), Ajmer

Affiliated to Maharshi Dayanand Saraswati University, Ajmer Re-Accredited 'A' Grade by NAAC & registered under 2(f) & 12(B) of UGC Website: sophia.college e-mail: office@sophiacollegeajmer.inPhone No.: 0145-2427243 Address: Mirshali, Jaipur Road, Ajmer-305001, Rajasthan (India)

19.12.2023

To, The In-charge Mahila Sadan (Naari Niketan), Lohagal Road, Ajmer

Dear Sir.

This is to req