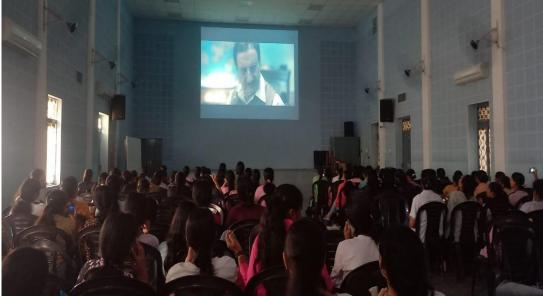

Sophia Girls College (Autonomous), Ajmer organized an activity in collaboration with Rajasthan Patrika newspaper to commemorate the launch of Chandrayaan 3 by capturing the campus photos of students and staff cheering the success of ISRO. This could be a wonderful opportunity for students to engage with space exploration along with celebrating India's achievements in space science. Chandrayaan-3 is an Indian Space Research Organization mission that landed near the south pole of the Moon on Aug. 23, 2023. The mission includes a lander and a rover to explore the lunar surface, conduct scientific experiments, and gather data. India plans was to demonstrate end-to-end landing and roving capabilities.

न्वीनतम ऑनलुइन् स्रकारी प्रमाणित् पाठ्यक्रम् प्रदान क्रता है। कार्यक्रम समन्वयक प्रोफेसर मोनिका कन्नन हैं, प्रोफेसर कन्नन इसरो से प्रशिक्षित हैं, और तकनीकी सहायक श्रीमती शिल्पी याद्व हैं। प्रोफ़्सर मोनिका कन्नन ने बताया, आर्थिक महत्व को देखते हुए यह भारत को आने वाले दशकों में चंद्र अर्थव्यवस्था से अरबों डॉलर का लाभ प्राप्त करने की स्थिति में लाएगा क्योंकि यह भारत के लिए पहला सफल कदम होगा। चंद्रमा पर पकड बनाने का बडा भू-राजनैतिक महत्व भी है। चंद्रयान 1 और 2 की उपलब्धियों के बाद यह मिशन भारत के तकनीकी वादों और उन्नत चंद्र अन्वेषणों को प्रदर्शित करना चाहता है। चंद्रयान 3 का मिशन चंद्रमा की सतृह पुर सुफल सॉफ्ट लैंडिंग करुना है। यह मिशन चंद्र भूविज्ञान के बारे में हमारे ज्ञान को बढ़ाने और वैश्विक अंतरिक्ष समुदायों की प्रगति में योगदान देने का वादा करता है। मिशन 14 जुलाई 2023 को भारत के रङ्केल्ड रॉकेट के लॉन्च के साथ शुरू हुआ। चंद्रयान 3 में चंद्रयान 2 के समान विऋम नामक ऐंक लैंडर और प्रज्ञान नामक एक रोवर शामिल है। मिशन का लक्ष्य एक लैंडर और रोवर को चंद्रमा की सतह पर स्थापित करना और उन्हें लगभग एक चंद्र दिवस तक संचालित करना है। मिशन का उद्देश्य चंद्रमा के दक्षिणी ध्युवीय क्षेत्र का पता लगाना है। आज पूरे कॉलेज ने मिलकर भारत के ऐतिहासिक क्षण को देखा और योगदान दिया कार्यक्रम में विभाग के सदस्य डॉ मधुमिता हुसैन, हिमांशी पाराशर, दिव्या चौहान और कुमार गौरव उपस्थित थे।

सोफिया कॉलेज के भूगोल विभाग ने बुधवार को चंद्रयान 3 की लैंडिंग के बारे में जागरुकता फैलाने के लिए एक कार्यक्रम का आयोजन किया। जिसमें एक हजार से ज्यादा बच्चे और स्टाफ सदस्य प्रतिभागी बने। कार्यक्रम में प्रो.मोनिका कन्नन ने बताया कि आर्थिक महत्व को देखे तो यह कामयाबी भारत को आने वाले दशकों में चंद्र अर्थव्यवस्था से अरबों डॉलर का लाभ प्राप्त करने की स्थिति में लाएगी। यह मिशन चंद्र भूविज्ञान के बारे में हमारे ज्ञान को बढ़ाने और वैश्वक अंतरिक्ष समुदायों की प्रगति में योगदान देने का वादा करता है। कार्यक्रम में विभाग के सदस्य डॉ.मधुमिता हुसैन, हिमांशी पाराशर, दिव्या चौहान और कुमार गौरव आदि मौजूद रहे।