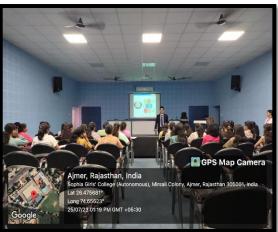

- ightharpoonup Date  $24^{th}$   $25^{th}$  July, 2023
- ➤ Level- Department (Commerce and Management)
- **➤ Venue-** Seminar Room
- ➤ **Title of the event** A Talk Series on The Pathway to Professional Courses
- ➤ Total Number of the Participants 132 (24<sup>th</sup> July 2023) 48 (25<sup>th</sup> July 2023)

The "Pathway to Professional Courses" talk series was organized with the aim of providing valuable insights and guidance to students and young professionals about pursuing professional courses and charting a successful career path. The series featured expert speakers from various fields, who shared their experiences, expertise, and advice on how to navigate the journey towards professional excellence.