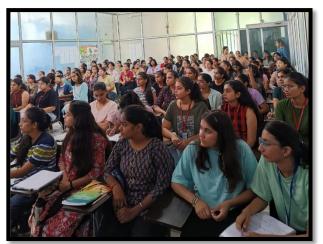

- ightharpoonup Date  $24^{th}$   $25^{th}$  July, 2023
- ➤ Level- Department (Commerce and Management)
- **➤ Venue-** Seminar Room
- ➤ **Title of the event** A Talk Series on The Pathway to Professional Courses
- ➤ Total Number of the Participants 132 (24<sup>th</sup> July 2023) 48 (25<sup>th</sup> July 2023)

The "Pathway to Professional Courses" talk series was organized with the aim of providing valuable insights and guidance to students and young professionals about pursuing professional courses and charting a successful career path. The series featured expert speakers from various fields, who shared their experiences, expertise, and advice on how to navigate the journey towards professional excellence.