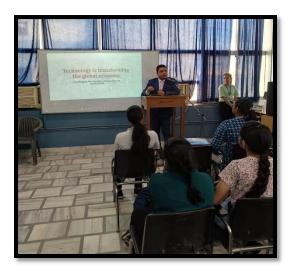

- ightharpoonup Date  $24^{th}$   $25^{th}$  July, 2023
- ➤ Level- Department (Commerce and Management)
- **➤ Venue-** Seminar Room
- ➤ **Title of the event** A Talk Series on The Pathway to Professional Courses
- ➤ Total Number of the Participants 132 (24<sup>th</sup> July 2023) 48 (25<sup>th</sup> July 2023)

The "Pathway to Professional Courses" talk series was organized with the aim of providing valuable insights and guidance to students and young professionals about pursuing professional courses and charting a successful career path. The series featured expert speakers from various fields, who shared their experiences, expertise, and advice on how to navigate the journey towards professional excellence.