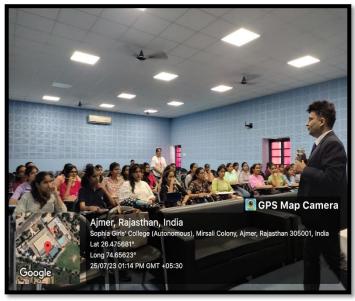

- ightharpoonup Date  $24^{th}$   $25^{th}$  July, 2023
- ➤ Level- Department (Commerce and Management)
- **➤ Venue-** Seminar Room
- ➤ **Title of the event** A Talk Series on The Pathway to Professional Courses
- ➤ Total Number of the Participants 132 (24<sup>th</sup> July 2023) 48 (25<sup>th</sup> July 2023)

#### > Resource Person

| S.No | Name        | Designation | Affiliating<br>Institute/University | Contributed in the event as |
|------|-------------|-------------|-------------------------------------|-----------------------------|
|      |             |             |                                     | a-                          |
| 1    | Mr. Vikas   | Zonal Head  | ISDC UK                             | Speaker                     |
|      | Khosla      |             |                                     |                             |
| 2.   | Mr Abhishek | Regional    | ISDC UK                             | Speaker                     |
|      | Goyal       | Manager     |                                     |                             |
| 3.   | Mr. Bhavesh | Faculty     | ISDC UK                             | Speaker                     |
|      | Mathur      |             |                                     |                             |

The "Pathway to Professional Courses" talk series was organized with the aim of providing valuable insights and guidance to students and young professionals about pursuing professional courses and charting a successful career path. The series featured expert speakers from various fields, who shared their experiences, expertise, and advice on how to navigate the journey towards professional excellence.