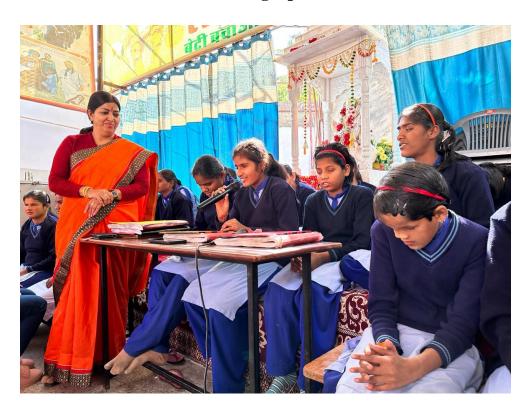

- ightharpoonup Date  $24^{th}$   $25^{th}$  July, 2023
- ➤ Level- Department (Commerce and Management)
- **➤ Venue-** Seminar Room
- ➤ **Title of the event** A Talk Series on The Pathway to Professional Courses
- ➤ Total Number of the Participants 132 (24<sup>th</sup> July 2023) 48 (25<sup>th</sup> July 2023)

The "Pathway to Professional Courses" talk series was organized with the aim of providing valuable insights and guidance to students and young professionals about pursuing professional courses and charting a successful career path. The series featured expert speakers from various fields, who shared their experiences, expertise, and advice on how to navigate the journey towards professional excellence.