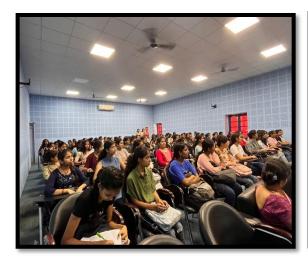

- ightharpoonup Date  $24^{th}$   $25^{th}$  July, 2023
- ➤ Level- Department (Commerce and Management)
- **➤ Venue-** Seminar Room
- ➤ **Title of the event** A Talk Series on The Pathway to Professional Courses
- ➤ Total Number of the Participants 132 (24<sup>th</sup> July 2023) 48 (25<sup>th</sup> July 2023)

The "Pathway to Professional Courses" talk series was organized with the aim of providing valuable insights and guidance to students and young professionals about pursuing professional courses and charting a successful career path. The series featured expert speakers from various fields, who shared their experiences, expertise, and advice on how to navigate the journey towards professional excellence.