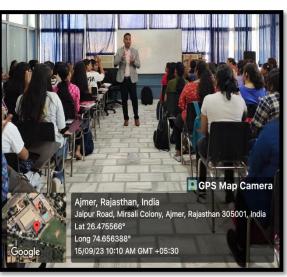

- ightharpoonup Date  $24^{th}$   $25^{th}$  July, 2023
- ➤ Level- Department (Commerce and Management)
- **➤ Venue-** Seminar Room
- ➤ **Title of the event** A Talk Series on The Pathway to Professional Courses
- ➤ Total Number of the Participants 132 (24<sup>th</sup> July 2023) 48 (25<sup>th</sup> July 2023)

The "Pathway to Professional Courses" talk series was organized with the aim of providing valuable insights and guidance to students and young professionals about pursuing professional courses and charting a successful career path. The series featured expert speakers from various fields, who shared their experiences, expertise, and advice on how to navigate the journey towards professional excellence.