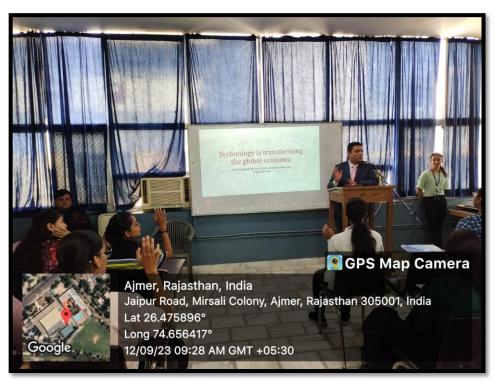

- ightharpoonup Date  $24^{th}$   $25^{th}$  July, 2023
- ➤ Level- Department (Commerce and Management)
- **➤ Venue-** Seminar Room
- ➤ **Title of the event** A Talk Series on The Pathway to Professional Courses
- ➤ Total Number of the Participants 132 (24<sup>th</sup> July 2023) 48 (25<sup>th</sup> July 2023)

The "Pathway to Professional Courses" talk series was organized with the aim of providing valuable insights and guidance to students and young professionals about pursuing professional courses and charting a successful career path. The series featured expert speakers from various fields, who shared their experiences, expertise, and advice on how to navigate the journey towards professional excellence.

With due respect, we seek your permission for the students of BBA and B.Com to organize A talk series on The Pathway to Professional Courses to be scheduled from 24<sup>th</sup> – 25<sup>th</sup> July, 2023. The talk series will provide valuable insights, guidance, and inspiration to students who are interested in pursuing professional courses and furthering their education in specific career fields. The talk series aims to equip the students with essential information and resources that will help them navigate the journey towards their chosen profession successfully.