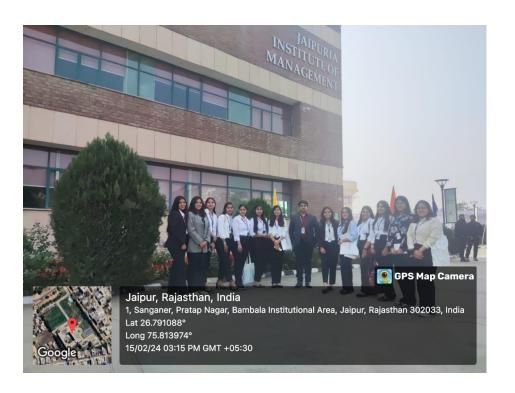

red his life experience and taught the students how to stay motivated towards their goals and how to deal with failure to achieve success in their life.

Thirteen girls from our college attended the conference along with one faculty. Every girl presented a paper or a poster that was a team work project. The theme was "Rising India" and the topic were presented by the students such as "Change Management, Technologies for a Better Tomorrow, Entrepreneurial Ecosystems, etc.

#### **Learning Outcome:**

The conference was enriching for the students where they have explored the transformation of India. The conference made a meaningful and important intervention in the national transformation of the society, its quality and the need of ensuring its continuous upgradation.

#### **Photographs**





### **List of Participants**

| S.no. | Name            | Faculty  |
|-------|-----------------|----------|
| 1     | Shekh Alisha    | BBA-III  |
| 2     | Surabhi Mathur  | BBA-III  |
| 3     | Kashish Jain    | BBA-III  |
| 4     | Shivangi Mudgal | BBA-III  |
| 5     | Radhika Bindal  | BBA-III  |
| 6     | Anjali Keswani  | BBA-III  |
| 7     | Bhumika Agarwal | BBA-III  |
| 8     | Deepal Lakhotia | BBA-III  |
| 9     | Khushi Garg     | BBA-III  |
| 10    | Divya Karamwani | BBA-III  |
| 11    | Rimjim Doultani | BBA-III  |
| 12    | Tamana          | BCom-III |
| 13    | Rituraj         | BCom-III |

Date: 03-02-2024

To,

The Principal

Sophia Girls' College (Autonomous),

Ajmer

Rajasthan

Subject: Permission for the students to attend an International Conference in Jaipuria