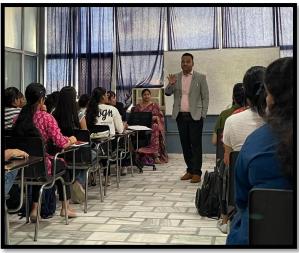

The "Pathway to Professional Courses" talk series was organized with the aim of providing valuable insights and guidance to students and young professionals about pursuing professional courses and charting a successful career path. The series featured expert speakers from various fields, who shared their experiences, expertise, and advice on how to navigate the journey towards professional excellence.

The Department of Commerce and Management organized a movie screening event for the students on the occasion of Independence Day. The movie selected was "Gadar 2," a film that beautifully captures the spirit of patriotism.