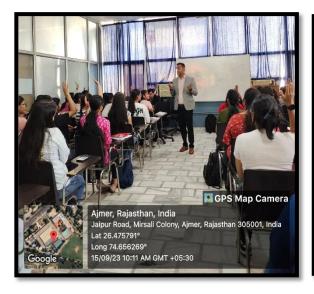

- ightharpoonup Date  $24^{th}$   $25^{th}$  July, 2023
- ➤ Level- Department (Commerce and Management)
- **➤ Venue-** Seminar Room
- ➤ **Title of the event** A Talk Series on The Pathway to Professional Courses
- ➤ Total Number of the Participants 132 (24<sup>th</sup> July 2023) 48 (25<sup>th</sup> July 2023)

The "Pathway to Professional Courses" talk series was organized with the aim of providing valuable insights and guidance to students and young professionals about pursuing professional courses and charting a successful career path. The series featured expert speakers from various fields, who shared their experiences, expertise, and advice on how to navigate the journey towards professional excellence.