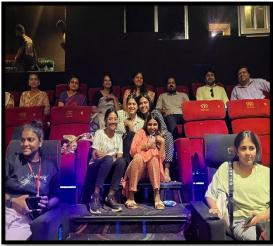

**Activity 2** 

- **▶ Date** 16<sup>th</sup> August, 2023
- ➤ Level- Department (Commerce and Management)
- ➤ Venue- Maya Mandir Cineplex
- ➤ Title of the event Movie Screening 'Gadar 2'
- ➤ Total Number of the Participants 145

The Department of Commerce and Management organized a movie screening event for the students on the occasion of Independence Day. The movie selected was "Gadar 2," a film that beautifully captures the spirit of patriotism.