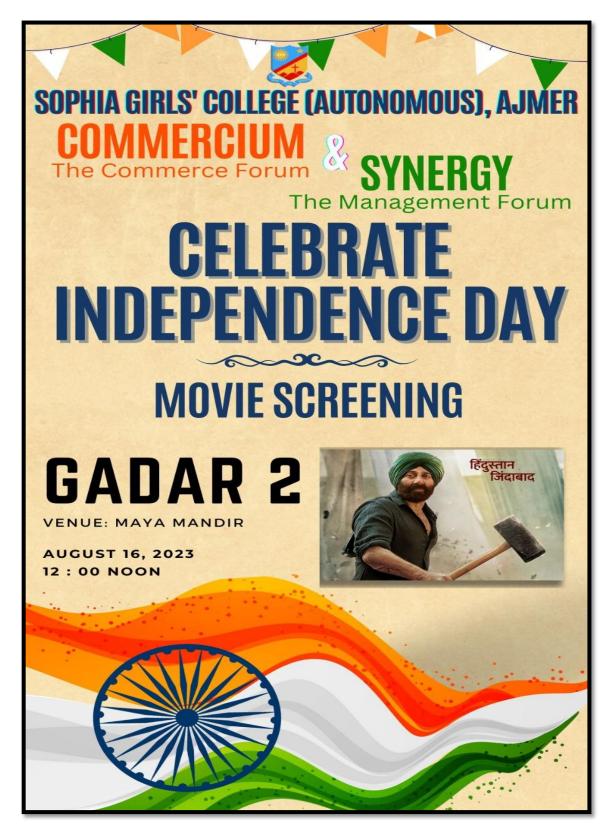

**Activity 2** 

- **▶ Date** 16<sup>th</sup> August, 2023
- ➤ Level- Department (Commerce and Management)
- ➤ Venue- Maya Mandir Cineplex
- ➤ Title of the event Movie Screening 'Gadar 2'
- ➤ Total Number of the Participants 145

The Department of Commerce and Management organized a movie screening event for the students on the occasion of Independence Day. The movie selected was "Gadar 2," a film that beautifully captures the spirit of patriotism.

#### NOTICE

The Department of Commerce and Management on the occasion of Independence is planning to Screen Movie Gadar 2 for the students on 19<sup>th</sup> August, 2023.

The interested students can submit the consent form and Rs. 150 as an entry fee to the respective mentors by  $12^{th}$  August 2023.