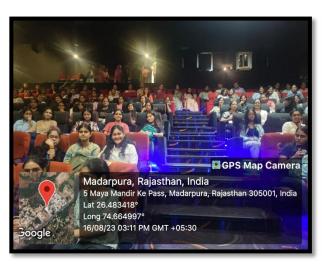

**Activity 2** 

- **▶ Date** 16<sup>th</sup> August, 2023
- ➤ Level- Department (Commerce and Management)
- ➤ Venue- Maya Mandir Cineplex
- ➤ Title of the event Movie Screening 'Gadar 2'
- ➤ Total Number of the Participants 145

The Department of Commerce and Management organized a movie screening event for the students on the occasion of Independence Day. The movie selected was "Gadar 2," a film that beautifully captures the spirit of patriotism.