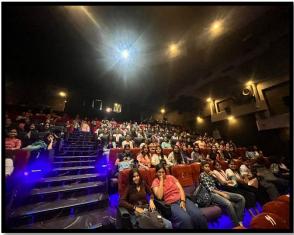

**Activity 2** 

- **▶ Date** 16<sup>th</sup> August, 2023
- ➤ Level- Department (Commerce and Management)
- ➤ Venue- Maya Mandir Cineplex
- ➤ Title of the event Movie Screening 'Gadar 2'
- ➤ Total Number of the Participants 145

The Department of Commerce and Management organized a movie screening event for the students on the occasion of Independence Day. The movie selected was "Gadar 2," a film that beautifully captures the spirit of patriotism.