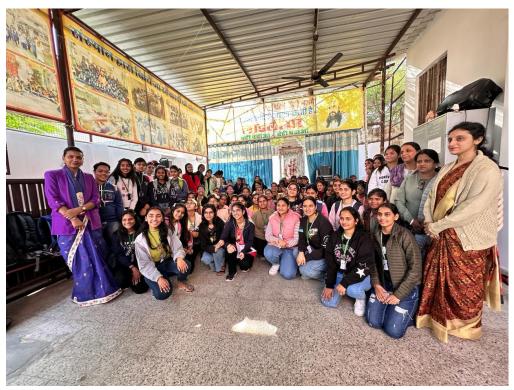

- ightharpoonup Date  $24^{th}$   $25^{th}$  July, 2023
- ➤ Level- Department (Commerce and Management)
- **➤ Venue-** Seminar Room
- ➤ **Title of the event** A Talk Series on The Pathway to Professional Courses
- ➤ Total Number of the Participants 132 (24<sup>th</sup> July 2023) 48 (25<sup>th</sup> July 2023)

The "Pathway to Professional Courses" talk series was organized with the aim of providing valuable insights and guidance to students and young professionals about pursuing professional courses and charting a successful career path. The series featured expert speakers from various fields, who shared their experiences, expertise, and advice on how to navigate the journey towards professional excellence.