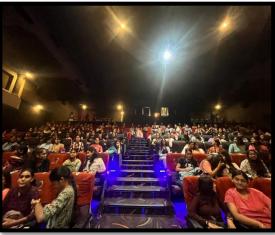

**Activity 2** 

- **▶ Date** 16<sup>th</sup> August, 2023
- ➤ Level- Department (Commerce and Management)
- ➤ Venue- Maya Mandir Cineplex
- ➤ Title of the event Movie Screening 'Gadar 2'
- ➤ Total Number of the Participants 145

The Department of Commerce and Management organized a movie screening event for the students on the occasion of Independence Day. The movie selected was "Gadar 2," a film that beautifully captures the spirit of patriotism.